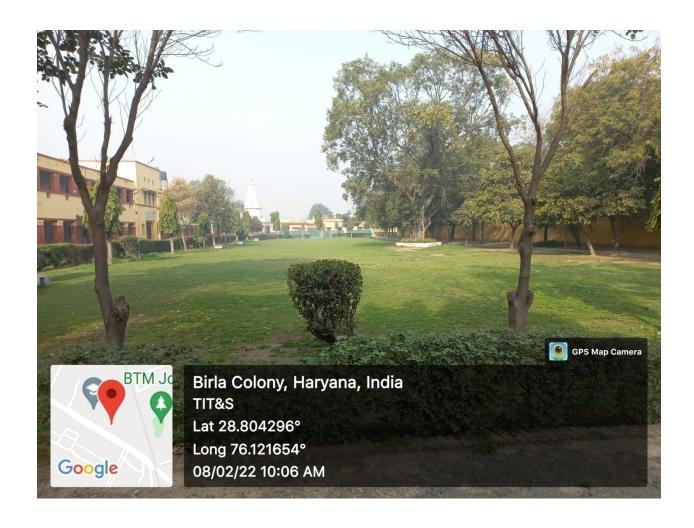

d around is not disturbed and the Green Policy of the institute ensures protection of the environment by adopting measures like zero tolerance towards entry of vehicles into campus, ban on plastic items, no garbage burning etc. While the greenery houses peacocks and other native birds in the campus, migratory birds are also spotted.

Trees like banyan, neem, pipal, acacia, ucalyptus, papdietc have density in the campus.



### Greenery at the front of the New Girls' Hostel (Sarala Bhawan)



### A view of greenery from atop the old building towards tennis area



### Bird's eye view of greenery and the lawn opposite admin block



### A view of greenery towards temple area from atop the IT Block







### The greenery and the lawn opposite Director's Residence (in the hostel premises)





A view of greenery towards Saraswati mandir from the right corner of the lawn opposite Lakshmi Bhawan (Final Year hostel)



### View of greenery and the lawn opposite Saraswati Bhawan $(3^{rd} \text{ year hostel})$



### Greenery behind the 3<sup>rd</sup> year hostel



### **Greenery around the gymnasium (Hostel premises)**



#### Greenery in the southern end of the Hostel Ground



#### **Greenery opposite Alumni Home**



#### Greenery at the front of Lakshmi Bhawan



#### The Director's residence housed in dense greenery



#### View of greenery on the road to Boys' Mess





### **Greenery around the Guest house**



#### **Greenery opposite Shiv Mandir (Near Old Building)**