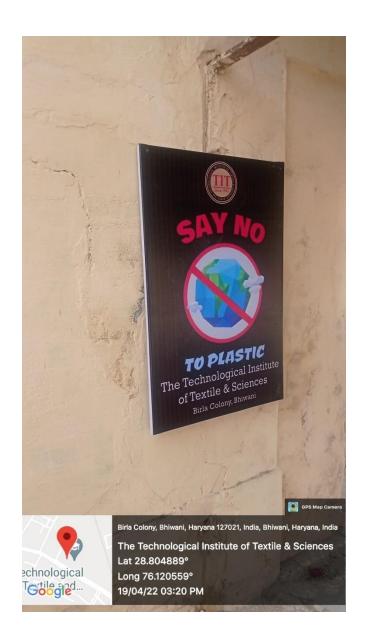

# Appendix II

Electric Vehicles at The TIT&S Campus (Parking, Boys'

**Hostel, Main Gate**)







### The electric auto rickshaw used for internal movement of commodities and provisions at TIT&S Campus



#### Pedestrian Friendly pathways, IT Block, TIT&S Campus







### A View of Pedestrian Friendly Pathways From atop the Guest House



### A View of Pedestrian Friendly Pathways (From atop the Guest House)



## Pedestrian Friendly Pathways (a View towards Old Building from IT Block)



#### **Pedestrian Friendly Pathways (Old Building Area)**



#### **Pedestrian Friendly Pathways towards Reservoir**



### **Say NO to PLASTIC**





#### **LANDSCAPING WITH TREES:**

The TIT&S boasts of a lush green campus with trees, plants, shrubs and bushes. The natural bio-diversity in and around is not disturbed and the Green Policy of the institute ensures protection of the environment by adopting measures like zero tolerance towards entry of vehicles into campus, ban on plastic items, no garbage burning etc. While the greenery houses peacocks and other native birds in the campus, migratory birds are also spotted.

Trees like banyan, neem, pipal, acacia, ucalyptus, papdietc have density in the campus.



### Greenery at the front of the New Girls' Hostel (Sarala Bhawan)



### A view of greenery from atop the old building towards tennis area



### Bird's eye view of greenery and the lawn opposite admin block



### A view of g