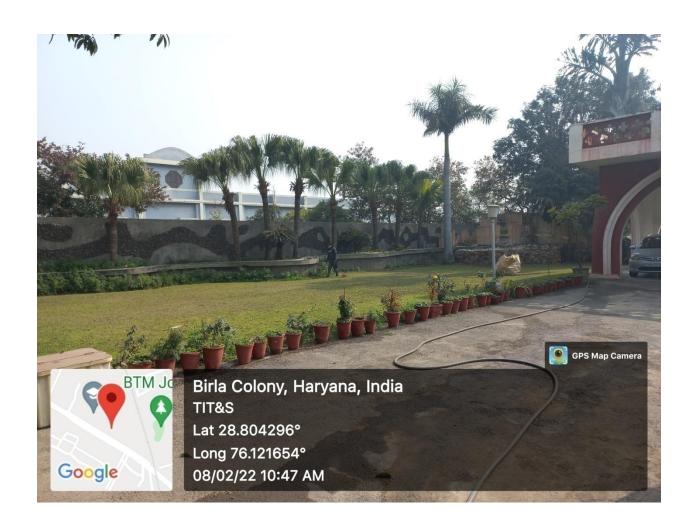

f greenery and the lawn opposite admin block



### A view of greenery towards temple area from atop the IT Block







### The greenery and the lawn opposite Director's Residence (in the hostel premises)





A view of greenery towards Saraswati mandir from the right corner of the lawn opposite Lakshmi Bhawan (Final Year hostel)



### View of greenery and the lawn opposite Saraswati Bhawan $(3^{rd} \text{ year hostel})$



### Greenery behind the 3<sup>rd</sup> year hostel



### **Greenery around the gymnasium (Hostel premises)**



#### Greenery in the southern end of the Hostel Ground



#### **Greenery opposite Alumni Home**



#### Greenery at the front of Lakshmi Bhawan



#### The Director's residence housed in dense greenery



#### View of greenery on the road to Boys' Mess





### **Greenery around the Guest house**



#### **Greenery opposite Shiv Mandir (Near Old Building)**