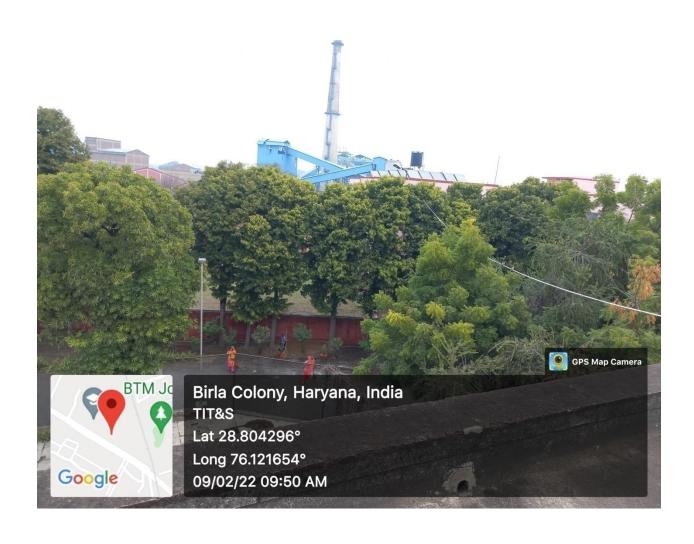

a lush green campus with trees, plants, shrubs and bushes. The natural bio-diversity in and around is not disturbed and the Green Policy of the institute ensures protection of the environment by adopting measures like zero tolerance towards entry of vehicles into campus, ban on plastic items, no garbage burning etc. While the greenery houses peacocks and other native birds in the campus, migratory birds are also spotted.

Trees like banyan, neem, pipal, acacia, ucalyptus, papdietc have density in the campus.



### Greenery at the front of the New Girls' Hostel (Sarala Bhawan)



### A view of greenery from atop the old building towards tennis area



### Bird's eye view of greenery and the lawn opposite admin block



### A view of greenery towards temple area from atop the IT Block







### The greenery and the lawn opposite Director's Residence (in the hostel premises)





A view of greenery towards Saraswati mandir from the right corner of the lawn opposite Lakshmi Bhawan (Final Year hostel)



### View of greenery and the lawn opposite Saraswati Bhawan $(3^{rd} \text{ year hostel})$



### Greenery behind the 3<sup>rd</sup> year hostel



### **Greenery around the gymnasium (Hostel premises)**



#### Greenery in the southern end of the Hostel Ground



#### **Greenery opposite Alumni Home**



#### Greenery at the front of Lakshmi Bhawan



#### The Director's residence housed in dense greenery



#### View of greenery on the road to Boys' Mess





### **Greenery around the Guest house**



#### **Greenery opposite Shiv Mandir (Near Old Building)**