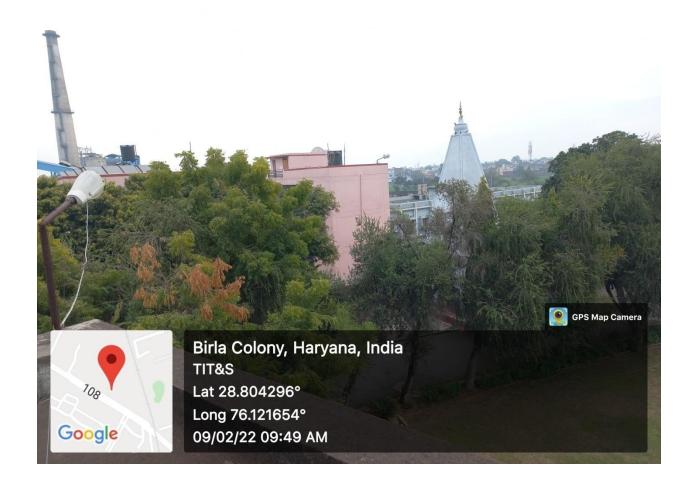

of a lush green campus with trees, plants, shrubs and bushes. The natural bio-diversity in and around is not disturbed and the Green Policy of the institute ensures protection of the environment by adopting measures like zero tolerance towards entry of vehicles into campus, ban on plastic items, no garbage burning etc. While the greenery houses peacocks and other native birds in the campus, migratory birds are also spotted.

Trees like banyan, neem, pipal, acacia, ucalyptus, papdietc have density in the campus.



### Greenery at the front of the New Girls' Hostel (Sarala Bhawan)



### A view of greenery from atop the old building towards tennis area



### Bird's eye view of greenery and the lawn opposite admin block



### A view of greenery towards temple area from atop the IT Block







### The greenery and the lawn opposite Director's Residence (in the hostel premises)





A view of greenery towards Saraswati mandir from the right corner of the lawn opposite Lakshmi Bhawan (Final Year hostel)



### View of greenery and the lawn opposite Saraswati Bhawan $(3^{rd} \text{ year hostel})$



### Greenery behind the 3<sup>rd</sup> year hostel



### **Greenery around the gymnasium (Hostel premises)**



#### Greenery in the southern end of the Hostel Ground



#### **Greenery opposite Alumni Home**



#### Greenery at the front of Lakshmi Bhawan



#### The Director's residence housed in dense greenery



#### View of greenery on the road to Boys' Mess





### **Greenery around the Guest house**



#### **Greenery opposite Shiv Mandir (Near Old Building)**