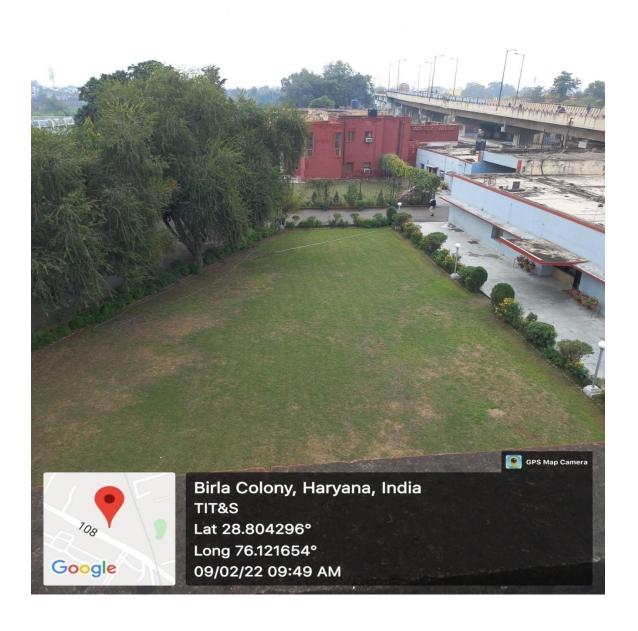

to PLASTIC**





#### **LANDSCAPING WITH TREES:**

The TIT&S boasts of a lush green campus with trees, plants, shrubs and bushes. The natural bio-diversity in and around is not disturbed and the Green Policy of the institute ensures protection of the environment by adopting measures like zero tolerance towards entry of vehicles into campus, ban on plastic items, no garbage burning etc. While the greenery houses peacocks and other native birds in the campus, migratory birds are also spotted.

Trees like banyan, neem, pipal, acacia, ucalyptus, papdietc have density in the campus.



### Greenery at the front of the New Girls' Hostel (Sarala Bhawan)



### A view of greenery from atop the old building towards tennis area



### Bird's eye view of greenery and the lawn opposite admin block



### A view of greenery towards temple area from atop the IT Block







### The greenery and the lawn opposite Director's Residence (in the hostel premises)





A view of greenery towards Saraswati mandir from the right corner of the lawn opposite Lakshmi Bhawan (Final Year hostel)



### View of greenery and the lawn opposite Saraswati Bhawan $(3^{rd} \text{ year hostel})$



### Greenery behind the 3<sup>rd</sup> year hostel



### **Greenery around the gymnasium (Hostel premises)**



#### Greenery in the southern end of the Hostel Ground



#### **Greenery opposite Alumni Home**



#### Greenery at the front of Lakshmi Bhawan



#### The Director's residence housed in dense greenery



#### View of greenery on the road to Boys' Mess





### **Greenery around the Guest house**



#