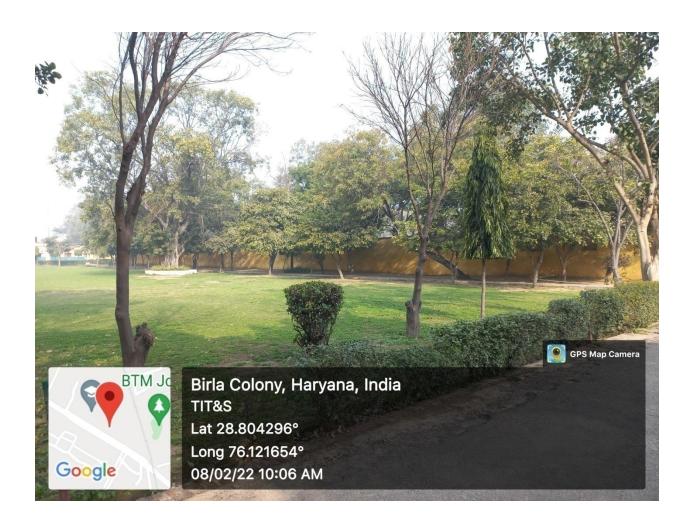

ke zero tolerance towards entry of vehicles into campus, ban on plastic items, no garbage burning etc. While the greenery houses peacocks and other native birds in the campus, migratory birds are also spotted.

Trees like banyan, neem, pipal, acacia, ucalyptus, papdietc have density in the campus.



### Greenery at the front of the New Girls' Hostel (Sarala Bhawan)



### A view of greenery from atop the old building towards tennis area



### Bird's eye view of greenery and the lawn opposite admin block



### A view of greenery towards temple area from atop the IT Block







### The greenery and the lawn opposite Director's Residence (in the hostel premises)





A view of greenery towards Saraswati mandir from the right corner of the lawn opposite Lakshmi Bhawan (Final Year hostel)



### View of greenery and the lawn opposite Saraswati Bhawan $(3^{rd} \text{ year hostel})$



### Greenery behind the 3<sup>rd</sup> year hostel



### **Greenery around the gymnasium (Hostel premises)**



#### Greenery in the southern end of the Hostel Ground



#### **Greenery opposite Alumni Home**



#### Greenery at the front of Lakshmi Bhawan



#### The Director's residence housed in dense greenery



#### View of greenery on the road to Boys' Mess





### **Greenery around the Guest house**



#### **Greenery opposite Shiv Mandir (Near Old Building)**