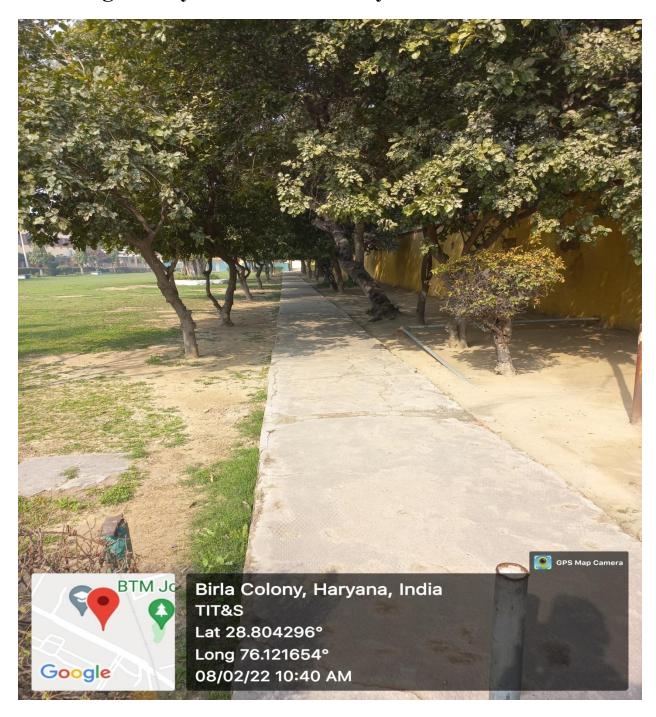

of greenery and the lawn opposite admin block



### A view of greenery towards temple area from atop the IT Block







### The greenery and the lawn opposite Director's Residence (in the hostel premises)





A view of greenery towards Saraswati mandir from the right corner of the lawn opposite Lakshmi Bhawan (Final Year hostel)



### View of greenery and the lawn opposite Saraswati Bhawan $(3^{rd} \text{ year hostel})$



### Greenery behind the 3<sup>rd</sup> year hostel



### **Greenery around the gymnasium (Hostel premises)**



#### Greenery in the southern end of the Hostel Ground



#### **Greenery opposite Alumni Home**



#### Greenery at the front of Lakshmi Bhawan



#### The Director's residence housed in dense greenery



#### View of greenery on the road to Boys' Mess





### **Greenery around the Guest house**



#### **Greenery opposite Shiv Mandir (Near Old Building)**