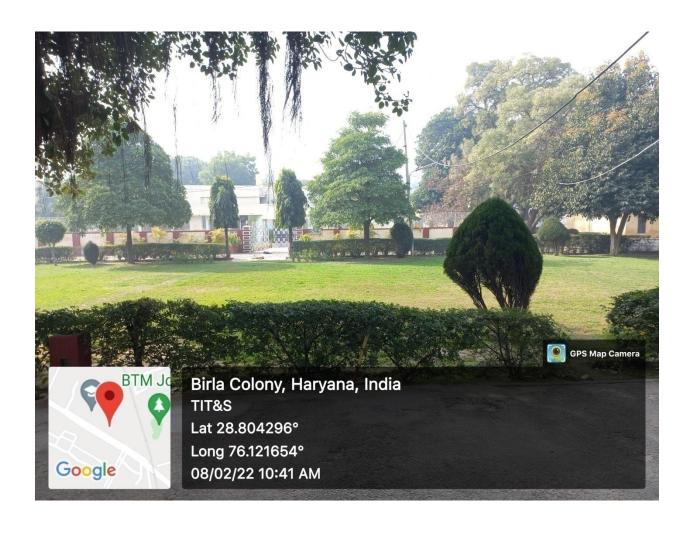

### The greenery and the lawn opposite Director's Residence (in the hostel premises)

A view of greenery towards Saraswati mandir from the right corner of the lawn opposite Lakshmi Bhawan (Final Year hostel)