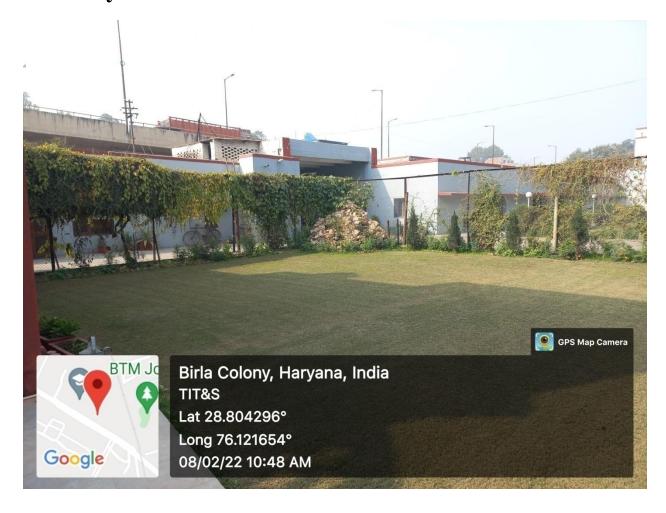

### The greenery and the lawn opposite Director's Residence (in the hostel premises)

A view of greenery towards Saraswati mandir from the right corner of the lawn opposite Lakshmi Bhawan (Final Year hostel)