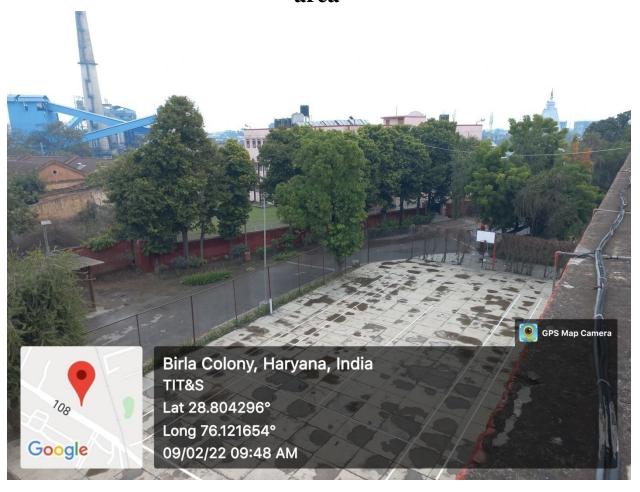

## **Pedestrian Friendly Pathways towards Reservoir**



### **Say NO to PLASTIC**





#### **LANDSCAPING WITH TREES:**

The TIT&S boasts of a lush green campus with trees, plants, shrubs and bushes. The natural bio-diversity in and around is not disturbed and the Green Policy of the institute ensures protection of the environment by adopting measures like zero tolerance towards entry of vehicles into campus, ban on plastic items, no garbage burning etc. While the greenery houses peacocks and other native birds in the campus, migratory birds are also spotted.

Trees like banyan, neem, pipal, acacia, ucalyptus, papdietc have density in the campus.



### Greenery at the front of the New Girls' Hostel (Sarala Bhawan)



### A view of greenery from atop the old building towards tennis area



### Bird's eye view of greenery and the lawn opposite admin block



### A view of greenery towards temple area from atop the IT Block







### The greenery and the lawn opposite Director's Residence (in the hostel premises)





A view of greenery towards Saraswati mandir from the right corner of the lawn opposite Lakshmi Bhawan (Final Year hostel)



### View of greenery and the lawn opposite Saraswati Bhawan $(3^{rd} \text{ year hostel})$



### Greenery behind the 3<sup>rd</sup> year hostel



### **Greenery around the gymnasium (Hostel premises)**



#### Greenery in the southern end of the Hostel Ground



#### **Greenery opposite Alumni Home**



#### Greenery at the front of Lakshmi Bhawan



#### The Director's residence housed in dense greenery



#### View of greenery on the