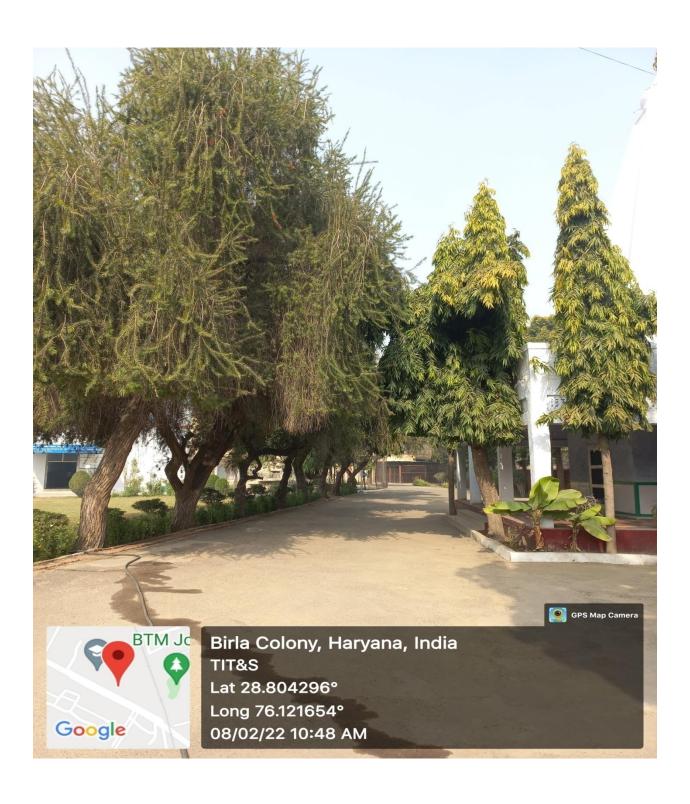

IT Block







### The greenery and the lawn opposite Director's Residence (in the hostel premises)





A view of greenery towards Saraswati mandir from the right corner of the lawn opposite Lakshmi Bhawan (Final Year hostel)



### View of greenery and the lawn opposite Saraswati Bhawan $(3^{rd} \text{ year hostel})$



### Greenery behind the 3<sup>rd</sup> year hostel



### **Greenery around the gymnasium (Hostel premises)**



#### Greenery in the southern end of the Hostel Ground



#### **Greenery opposite Alumni Home**



#### Greenery at the front of Lakshmi Bhawan



#### The Director's residence housed in dense greenery



#### View of greenery on the road to Boys' Mess





### **Greenery around the Guest house**



#### **Greenery opposite Shiv Mandir (Near Old Building)**