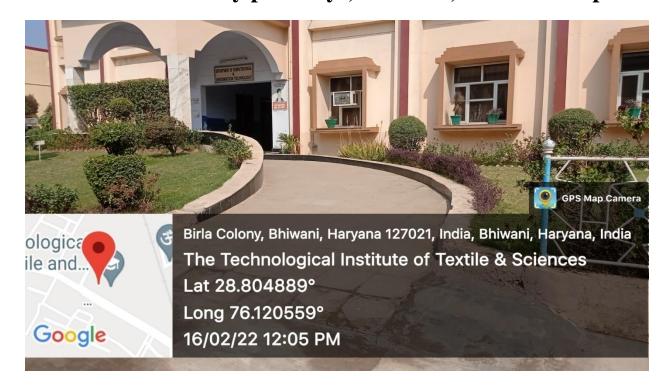

# Appendix II

Electric Vehicles at The TIT&S Campus (Parking, Boys'

**Hostel, Main Gate**)







### The electric auto rickshaw used for internal movement of commodities and provisions at TIT&S Campus



#### Pedestrian Friendly pathways, IT Block, TIT&S Campus







### A View of Pedestrian Friendly Pathways From atop the Guest House



### A View of Pedestrian Friendly Pathways (From atop the Guest House)



## Pedestrian Friendly Pathways (a View towards Old Building from IT Block)



#### **Pedestrian Friendly Pathways (Old Building Area)**



#### **Pedestrian Friendly Pathways towards Reservoir**



### **Say NO to PLASTIC**





#### **LANDSCAPING WITH TREES:**

The TIT&S boasts of a lush green campus with trees, plants, shrubs and bushes. The natural bio-diversity in and around is not disturbed and the Green Policy of the institute ensures protection of the environment by adopting measures like zero tolerance towards entry of vehicles into campus, ban on plastic items, no garbage burning etc. While the greenery houses peacocks and other n