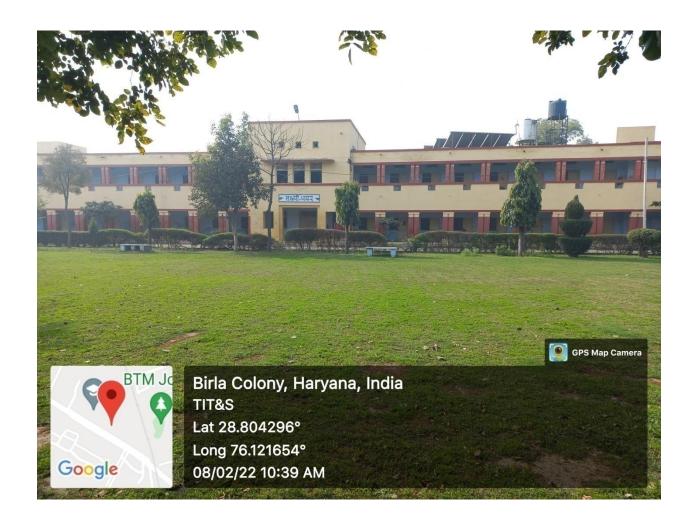

arala Bhawan)



### A view of greenery from atop the old building towards tennis area



### Bird's eye view of greenery and the lawn opposite admin block



### A view of greenery towards temple area from atop the IT Block







### The greenery and the lawn opposite Director's Residence (in the hostel premises)





A view of greenery towards Saraswati mandir from the right corner of the lawn opposite Lakshmi Bhawan (Final Year hostel)



### View of greenery and the lawn opposite Saraswati Bhawan $(3^{rd} \text{ year hostel})$



### Greenery behind the 3<sup>rd</sup> year hostel



### **Greenery around the gymnasium (Hostel premises)**



#### Greenery in the southern end of the Hostel Ground



#### **Greenery opposite Alumni Home**



#### Greenery at the front of Lakshmi Bhawan



#### The Director's residence housed in dense greenery



#### View of greenery on the road to Boys' Mess





### **Greenery around the Guest house**



#### **Greenery opposite Shiv Mandir (Near Old Building)**