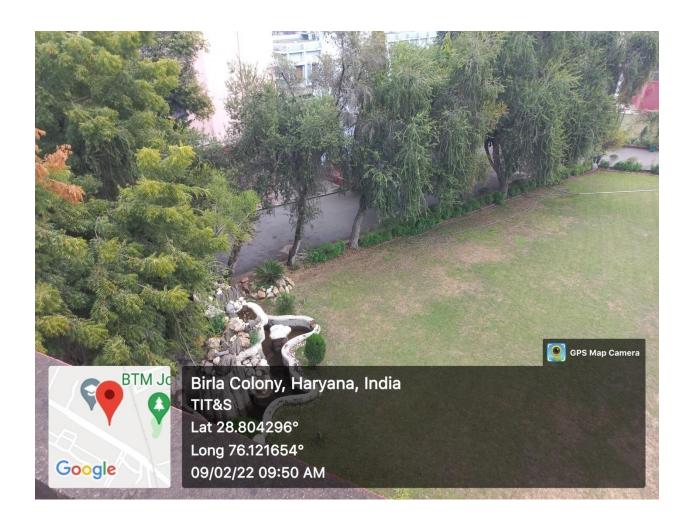

### The greenery and the lawn opposite Director's Residence (in the hostel premises)

A view of greenery towards Saraswati mandir from the right corner of the lawn opposite Lakshmi Bhawan (Final Year hostel)