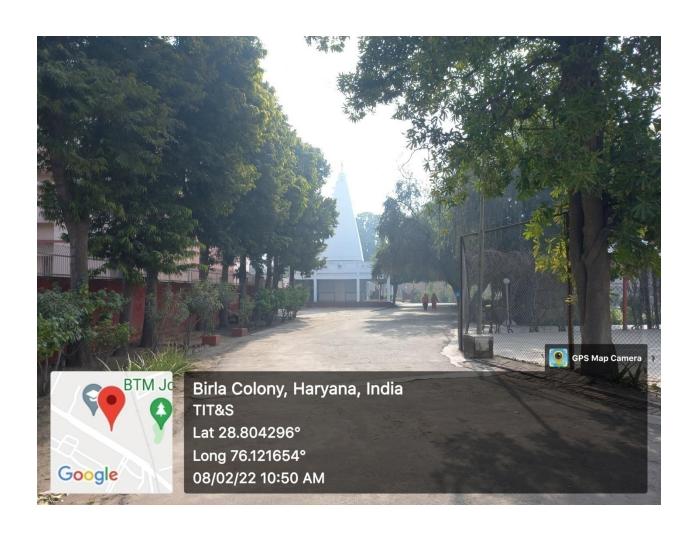

Block







### The greenery and the lawn opposite Director's Residence (in the hostel premises)





A view of greenery towards Saraswati mandir from the right corner of the lawn opposite Lakshmi Bhawan (Final Year hostel)



### View of greenery and the lawn opposite Saraswati Bhawan $(3^{rd} \text{ year hostel})$



### Greenery behind the 3<sup>rd</sup> year hostel



### **Greenery around the gymnasium (Hostel premises)**



#### Greenery in the southern end of the Hostel Ground



#### **Greenery opposite Alumni Home**



#### Greenery at the front of Lakshmi Bhawan



#### The Director's residence housed in dense greenery



#### View of greenery on the road to Boys' Mess





### **Greenery around the Guest house**



#### **Greenery opposite Shiv Mandir (Near Old Building)**