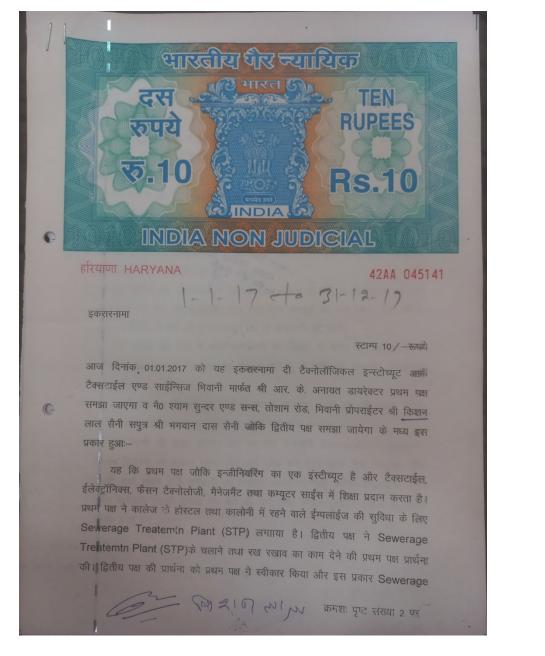

य गेर न्यायिक **Rs. 100** पुल्क स्ती HUNDREDRUPEES DIANONEILDIC S 658631 हरियाणा HARYANA डकरारनामा स्टाम्प 100/-रूपये आज दिनांक 01.01.2021 को यह इकरारनामा दी टैक्नोलॉजिकल इन्स्टीच्यूट आफॅ टैक्सटाईल एण्ड साईन्सिज भिवानी मार्फत श्री जी. के. त्यागी डायरेक्टर प्रथम पक्ष समझा जाएगा व मैo श्याम सुन्दर एण्ड सन्स, तोशाम रोड, मिवानी प्रोपराईटर श्री किशन लाल सैनी सपुत्र श्री भगवान दास सैनी जोकि द्वितीय पक्ष समझा जायेगा के मध्य इस प्रकार हुआः-यह कि प्रथम पक्ष जोकि इन्जीनियरिंग का एक इंस्टीच्यूट है और टैक्सटाईल, ईलेक्ट्रॉनिक्स, फैसन टैक्नोलोजी, मैनेजमैंट तथा कम्यूटर साईस में शिक्षा प्रदान करता है। प्रथम पक्ष ने कालेज के होस्टल तथा कालोनी में रहने वाले ईम्पलाईज की सुविधा के लिए Sewerage Treatemtn Plant (STP) लगााया है। द्वितीय पक्ष ने Sewerage Treatemtn Plant (STP)के चलाने तथा रख रखाव का काम देने की प्रथम पक्ष प्रार्थना की। द्वितीय पक्ष की प्रार्थना को प्रथम पक्ष ने स्वीकार किया और इस प्रकार Sewerage क्रमशः पृष्ट संख्या २ पर 600 2107 C1 M