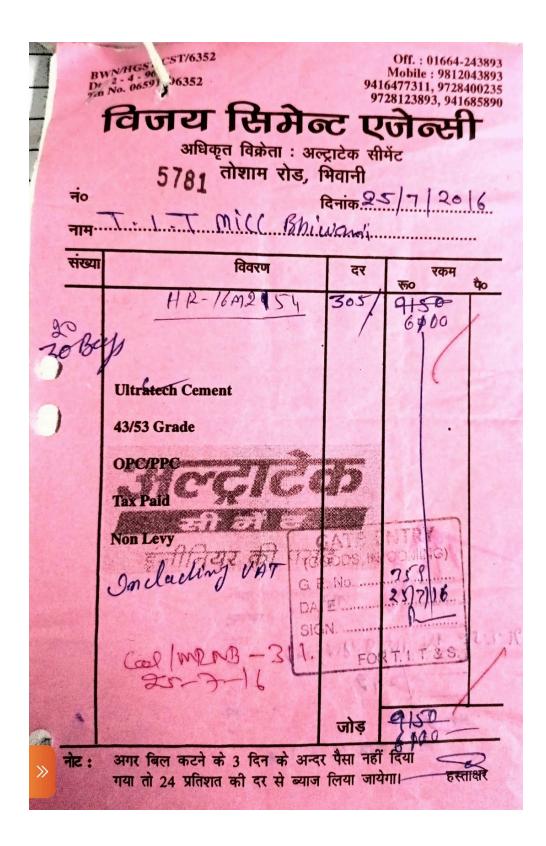

| Dt. 2<br>Tin 76 | наятисятия<br>4-96<br>0. 065991106352<br>авара автан<br>ивара автан<br>алена то<br>алена<br>5865<br>С                               | अल्ट्रा<br>, भि<br>दि | 9416<br>972<br>टेक सीमें<br>वानी<br>नांक रिप्र                                         | e<br>8:2016            |
|-----------------|-------------------------------------------------------------------------------------------------------------------------------------|-----------------------|----------------------------------------------------------------------------------------|------------------------|
| नाम<br>संख्या   | विवरण                                                                                                                               |                       | दर                                                                                     | रकम क                  |
| 206             | Ultratech Cement<br>43/53 Grade<br>OPC/PPC<br>Tax Paid<br>Non Levy<br>Arazze Ari<br>Sachadang Var<br>Carladang Var<br>Carladang Var | 101<br>101<br>101     | Sas<br>FCR<br>FCR<br>FOR<br>FOR<br>FOR<br>FOR<br>FOR<br>FOR<br>FOR<br>FOR<br>FOR<br>FO | GIOD<br>ALITES<br>GIOD |
|                 | अगर बिल कटने के 3 दिन के<br>गया तो 24 प्रतिशत की दर से                                                                              |                       |                                                                                        |                        |