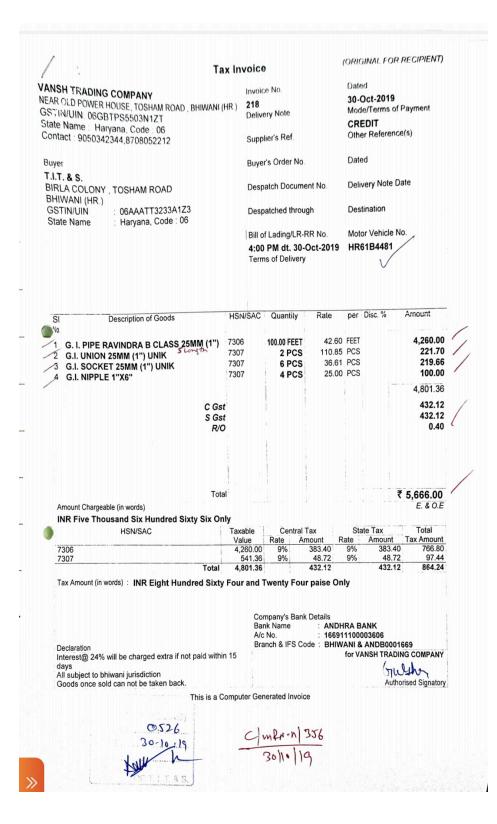

| Tax Invoic                                                                                                                                                                   | e(Page 2)                                            | (ORIGINAL FOR RECIPIENT)                                                                    |
|------------------------------------------------------------------------------------------------------------------------------------------------------------------------------|------------------------------------------------------|---------------------------------------------------------------------------------------------|
| VANSH TRADING COMPANY<br>NEAR OLD POWER HOUSE, TOSHAM ROAD, BHIWANI (HR.)<br>GSTIN/UIN, 06GBTPS5503N1ZT<br>State Name : Haryana, Code, 06<br>Contact : 9050342344,8708052212 | Invoice No<br>217<br>Delivery Note<br>Supplier's Ref | Dated<br><b>30-Oct-2019</b><br>Mode/Terms of Payment<br><b>CREDIT</b><br>Other Reference(s) |
| Buyer                                                                                                                                                                        | Buyer's Order No.                                    | Dated                                                                                       |
| T.I.T. & S.<br>BIRLA COLONY , TOSHAM ROAD<br>BHIWANI (HR.)                                                                                                                   | Despatch Document No                                 | Delivery Note Date                                                                          |
| GSTIN/UIN 06AAATT3233A1Z3<br>State Name Harvana, Code : 06                                                                                                                   | Despatched through                                   | Destination                                                                                 |
| . Halyana, etca                                                                                                                                                              | Bill of Lading/LR-RR No.                             | Motor Vehicle No.                                                                           |
|                                                                                                                                                                              | 4:00 PM dt. 30-Oct-2019<br>Terms of Delivery         | HR61B4481                                                                                   |

| SI<br>IP40   | Description of Goods                                                                                            | HSN/SAC          | Quantity               | Rate           | per      | Disc. % A                             | mount      |
|--------------|-----------------------------------------------------------------------------------------------------------------|------------------|------------------------|----------------|----------|---------------------------------------|------------|
| 18 CPV       | C SOLVENT 59ML                                                                                                  | 3506             | 6 PCS                  | 77.0           | 0 PCS    |                                       | 462.00     |
|              |                                                                                                                 |                  |                        |                |          |                                       | 13,155.43  |
|              | Carta                                                                                                           | ae               |                        |                |          |                                       | 150.00     |
|              | CG                                                                                                              |                  |                        |                |          |                                       | 1,197.47   |
|              | S G                                                                                                             | st               |                        |                |          |                                       | 1,197.47   |
| Less :       | R                                                                                                               | /0               |                        |                |          |                                       | (-)0.37    |
|              |                                                                                                                 |                  |                        |                |          |                                       |            |
|              |                                                                                                                 |                  |                        |                |          |                                       |            |
|              |                                                                                                                 |                  |                        |                |          |                                       |            |
|              |                                                                                                                 |                  |                        |                |          |                                       |            |
|              |                                                                                                                 |                  | 1                      | L              |          |                                       |            |
|              | the second se | otal             | 189 PCS                |                |          | ₹1                                    | 5,700.00   |
|              | hargeable (in words)                                                                                            |                  |                        |                |          |                                       | E. & O.E   |
| INR Fift     | een Thousand Seven Hundred Only                                                                                 |                  |                        |                |          |                                       |            |
|              | HSN/SAC                                                                                                         | Taxable          | Central                |                |          | ate Tax                               | Total      |
|              |                                                                                                                 | Value            |                        | mount          | Rate     | Amount                                | Tax Amount |
| 3917<br>7307 |                                                                                                                 | 12,133.02 239.90 | 9%<br>9%               | 1,091.96       | 9%<br>9% |                                       | 2,183.92   |
| 3506         |                                                                                                                 | 932.51           | 9%                     | 21.59<br>83.92 | 9%       |                                       | 43.18      |
| 0000         | Tota                                                                                                            |                  | 570                    | 1,197.47       | 370      | 1,197.47                              | 2,394.94   |
| Tax Amou     | nt (in words) : INR Two Thousand Th                                                                             | ree Hundred      | Ninety For             |                | netv F   | · · · · · · · · · · · · · · · · · · · |            |
|              |                                                                                                                 |                  |                        |                | , .      | our paros o                           | ,          |
|              |                                                                                                                 | C                | maanula Dar            | k Deteile      |          |                                       |            |
|              |                                                                                                                 |                  | mpany's Bar<br>nk Name |                |          | BANK                                  |            |
|              |                                                                                                                 |                  | No.                    |                |          | 0003606                               |            |
| Declaration  |                                                                                                                 |                  |                        |                |          | & ANDB0001                            | 669        |
|              | 24% will be charged extra if not paid with                                                                      |                  |                        |                |          | VANSH TRADI                           |            |
| days         | <b>,</b>                                                                                                        |                  |                        |                |          | <u>^</u>                              | N          |
|              |                                                                                                                 |                  |                        |                |          |                                       |            |
| All subject  | t to bhiwani jurisdiction<br>ce sold can not be taken back.                                                     |                  |                        |                |          | UN                                    | then       |