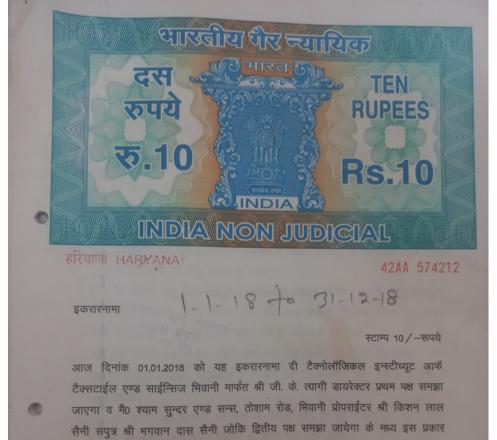

भारतीय गेर न्यायिक Rs. 100 एक सौ रुपये 5-100 भूष महत्व INDIA हा हुन हुन हुन हुन SE INDIA NON SUDICIALE SE SE 6 हरियाणा HARYANA T 301725 31-12-19 1-1-19 00 इकरारनामा स्टाम्प 100/-रूपये आज दिनांक 02.01.2019 को यह इकरारनामा दी टैक्नोलॉजिकल इन्स्टीच्यूट आफॅ टैक्सटाईल एण्ड साईन्सिज मिवानी मार्फत श्री जी. के. त्यागी डायरेक्टर प्रथम पक्ष समझा जाएगा व मै० श्याम सुन्दर एण्ड सन्स, तोशाम रोड, भिवानी प्रोपराईटर श्री किशन लाल 00 सैनी सपुत्र श्री भगवान दास सैनी जोकि द्वितीय पक्ष समझा जायेगा के मध्य इस प्रकार हुआः– यह कि प्रथम पक्ष जोकि इन्जीनियरिंग का एक इंस्टीच्यूट है और टैक्सटाईल. ईलैक्ट्रॉनिक्स, फैसन टैक्नोलोजी, मैनेजमैंट तथा कम्यूटर साईंस में शिक्षा प्रदान करता है। प्रथम पक्ष ने कालेज के होस्टल तथा कालोनी में रहने वाले ईम्पलाईज की सुविधा के लिए Sewerage Treatemtn Plant (STP) लगााया है। द्वितीय पक्ष ने Sewerage Treatemtn Plant (STP)के चलाने तथा रख रखाव का काम देने की प्रथम पक्ष प्रार्थना की। द्वितीय पक्ष की प्रार्थना को प्रथम पक्ष ने स्वीकार किया और इस प्रकार Sewerage चित्रात् भी भ, क्रमशः पृष्ट संख्या २ पर