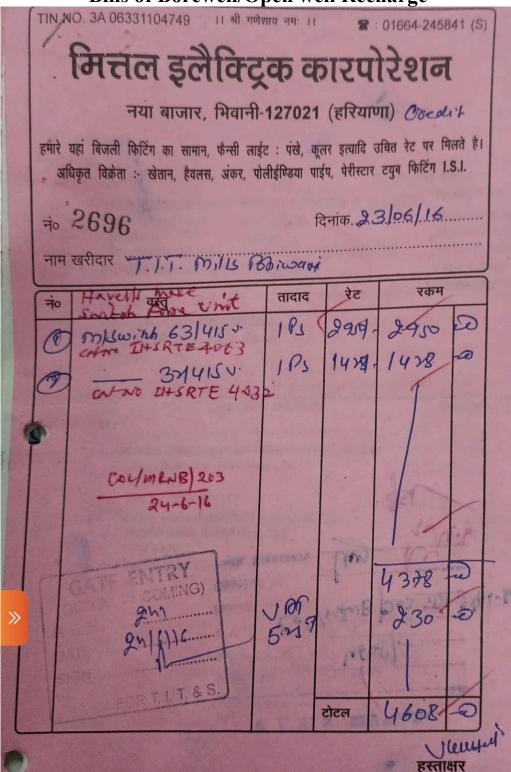

TIN NO. 3A 06331104749 ।। श्री गणेशाय नमः ।। T: 01664-245841 (S) मित्तल इलैक्ट्रिक कारपोरेशन नया बाजार, भिवानी-127021 (हरियाणा) Obeduk हमारे यहां बिजली फिटिंग का सामान, फैन्सी लाईट : पंखे, कूलर इत्यादि उचित रेट पर मिलते है। अधिकृत विक्रेता :- खेतान, हैवलस, अंकर, पोलीईण्डिया पाईप, पेरीस्टार टयुब फिटिंग I.S.I. दिनांक. 23/06/16 to 2696 नाम खरीदार 7.1.1. Mills Baiwaay रकम रेट तादाद नंग 2 2950 IPS 2919. MKWith 63/415 . 8 1428 0 1429. IPS - 37415V. NO LIHSRTE 443 COL/MENB) 203 24-6-16 188 RY 4378 MING) 101 0 230 >> 5.259 ........ T. I. T. & S. 4608 टोटल fleuged हस्ताक्षर