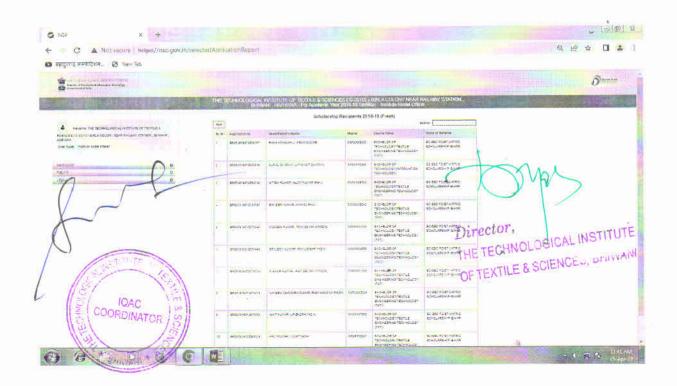

#### Government Scholarships 2018-2019

| Serial<br>Number | Name                    | ID No             | Amount | Scheme                                  |
|------------------|-------------------------|-------------------|--------|-----------------------------------------|
| Ī                | 1 FERAZUL ISLAM         |                   | 10000  | NATIONAL<br>SCHOLARSHIP PORTAL<br>(NSP) |
| 2                | ASHISH GUPTA            | 15ME010           | 10000  | NATIONAL<br>SCHOLARSHIP PORTAL<br>(NSP) |
| 3                | HARSHIT KUMAR           | 15ME012           | 10000  | NATIONAL<br>SCHOLARSHIP PORTAL<br>(NSP) |
| 4                | RANA HIMANSHU           | 15TT063           | 10000  | NATIONAL<br>SCHOLARSHIP PORTAL<br>(NSP) |
| 5                | KUNAL SHARMA            | 18IT013           | 10000  | NATIONAL<br>SCHOLARSHIP PORTAL<br>(NSP) |
| 6                | NITISH KUMAR            | 18TT031           | 10000  | NATIONAL<br>SCHOLARSHIP PORTAL<br>(NSP) |
| 7                | SAMEER KUMAR            | 18TT040           | 10000  | NATIONAL<br>SCHOLARSHIP PORTAL<br>(NSP) |
| 8                | MUKESH KUMAR            | 16TC018           | 10000  | NATIONAL<br>SCHOLARSHIP PORTAL<br>(NSP) |
| 9                | BRIJESH KUMAR           | 14EC013 10000 SCH |        | NATIONAL<br>SCHOLARSHIP PORTAL<br>(NSP) |
| 10               | KISHOR KUMAR            | 17TT021           | 10000  | NATIONAL<br>SCHOLARSHIP PORTAL<br>(NSP) |
| I.I.             | NAVEEN CHANDRA<br>KUMAR |                   | 10000  | NATIONAL<br>SCHOLARSHIP PORTAL<br>(NSP) |
| 12               | 12 AMIT KUMAR           |                   | 10000  | NATIONAL<br>SCHOLARSHIP PORTAL<br>(NSP) |