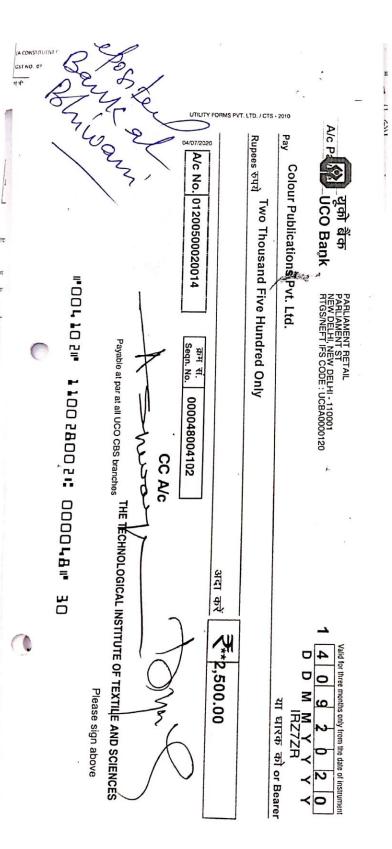

# COLOUR PUBLICATIONS PVT. LTD.

126-A, Dhuruwadi, A. V. Nagwekar Marg, Prabhadevi, Mumbai - 400 025. Tel.: 2430 6319, 9318 • E-mail: colorpub@colorpub.in • GST No.: 27AAACC2445A1ZB`

### PROFORMA INVOICE No.: 0000040

| THE DIRECTOR THE TECHNOLOGICAL INSTITUTE OF TEXTILE & SCIENCES P.O. BIRLA COLONY TOSHAM ROAD BHIWANI 127021 HARYANA Phone: 01664 242561 Mobile: Sanjay Sharma 0 93542 33691 E-mail: sanjaysharmalibrary@gmail.com  Your e-mail dated: 4th August 2020  Bill No: COL/SR/4271/80//08/20 Date: 4th August 2020  Towards Subscription for: COLOURAGE  Period: SEPTEMBER 2020 to AUGUST 2023  Net amount to pay  Please remit: RUPEES TWO THOUSAND FIVE HUNDRED  Avolay of Colour Publicational Pyt Lid.  Public of Mumbai The colour Publicational Pyt Lid.  Public of Mumbai The colour Publicational Pyt Lid.  Public of Mumbai The colour Pythiam Subscribe Colour Publicational Pythiam Subscribe Colour Pythiam Subscrib | 767800063<br>Rs. P.                                                                               |
|--------------------------------------------------------------------------------------------------------------------------------------------------------------------------------------------------------------------------------------------------------------------------------------------------------------------------------------------------------------------------------------------------------------------------------------------------------------------------------------------------------------------------------------------------------------------------------------------------------------------------------------------------------------------------------------------------------------------------------------------------------------------------------------------------------------------------------------------------------------------------------------------------------------------------------------------------------------------------------------------------------------------------------------------------------------------------------------------------------------------------------------------------------------------------------------------------------------------------------------------------------------------------------------------------------------------------------------------------------------------------------------------------------------------------------------------------------------------------------------------------------------------------------------------------------------------------------------------------------------------------------------------------------------------------------------------------------------------------------------------------------------------------------------------------------------------------------------------------------------------------------------------------------------------------------------------------------------------------------------------------------------------------------------------------------------------------------------------------------------------------------|---------------------------------------------------------------------------------------------------|
| THE TECHNOLOGICAL INSTITUTE OF TEXTILE & SCIENCES P.O. BIRLA COLONY TOSHAM ROAD BHIWANI 127021 HARYANA Phone: 01664 242561 Mobile: Sanjay Sharma 0 93542 33691 E-mail: sanjaysharmalibrary@gmail.com  Your e-mail dated: 4th August 2020  Bill No: COL/SR/4271/80//08/20 Date: 4th August 2020  Towards Subscription for: COLOURAGE  Period: SEPTEMBER 2020 to AUGUST 2023  Net amount to pay  Please remit: RUPEES TWO THOUSAND FIVE HUNDRED  -: llease arrange alchaque of la 2500/AUTHORI fundly of Colour Publicational Pyt Lid.  butable of Mumbai The cast of Subscrib  Subscrib  Given below is our Banking details incase you would like  Banker's Name: HDFC Bank                                                                                                                                                                                                                                                                                                                                                                                                                                                                                                                                                                                                                                                                                                                                                                                                                                                                                                                                                                                                                                                                                                                                                                                                                                                                                                                                                                                                                                                     | Rs. P.                                                                                            |
| Bill No: COL/SR/4271/80//08/20 Date: 4th August 2020  Towards Subscription for: COLOURAGE  Period: SEPTEMBER 2020 to AUGUST 2023  Net amount to pay  Please remit: RUPEES TWO THOUSAND FIVE HUNDRED  - Clease arrange acheque of Re 2500/AUTHORI  Suraur of Colour Publicational Pyt Ltd.  Payable of Mumbai The cost of Subscrib  Suraul Three-feast (Shten-Ing.)  Given below is our Banking details incase you would like  Banker's Name : HDFC Bank                                                                                                                                                                                                                                                                                                                                                                                                                                                                                                                                                                                                                                                                                                                                                                                                                                                                                                                                                                                                                                                                                                                                                                                                                                                                                                                                                                                                                                                                                                                                                                                                                                                                        |                                                                                                   |
| Towards Subscription for: COLOURAGE  Period: SEPTEMBER 2020 to AUGUST 2023  Net amount to pay  Please remit: RUPEES TWO THOUSAND FIVE HUNDRED  - llease arrange at Chaque of the 2500/AUTHORI favour of Colour PUBLICATIONS PVF Ltd.  Payable of Mumbai The cost of Subscrib  Thurnel Three-feast (Shto-Ing.) Mohamed Noor  Given below is our Banking details incase you would like  Banker's Name : HDFC Bank                                                                                                                                                                                                                                                                                                                                                                                                                                                                                                                                                                                                                                                                                                                                                                                                                                                                                                                                                                                                                                                                                                                                                                                                                                                                                                                                                                                                                                                                                                                                                                                                                                                                                                                |                                                                                                   |
| Date: 4th August 2020  Towards Subscription for: COLOURAGE  Period: SEPTEMBER 2020 to AUGUST 2023  Net amount to pay  Please remit: RUPEES TWO THOUSAND FIVE HUNDRED  - lease arrange a Chaque of the 2500/AUTHORI favour of Colour PUBLICATIONS PVF Ltd.  Payable of Mumbai The cost of Subscrib  Towned Three-feast (Spf 20-August Montamed Noor  Given below is our Banking details incase you would like  Banker's Name : HDFC Bank                                                                                                                                                                                                                                                                                                                                                                                                                                                                                                                                                                                                                                                                                                                                                                                                                                                                                                                                                                                                                                                                                                                                                                                                                                                                                                                                                                                                                                                                                                                                                                                                                                                                                        | 2,500 00                                                                                          |
| Period: SEPTEMBER 2020 to AUGUST 2023  Net amount to pay  Please remit: RUPEES TWO THOUSAND FIVE HUNDRED  -: lease arrange a Chaque of la 2500/AUTHORI  Lavour of Colour PUBLICATIONS PVF Ltd.  Payable of Mumbai The cast of Subscribe Subs | 2,500 00                                                                                          |
| Net amount to pay  Please remit: RUPEES TWO THOUSAND FIVE HUNDRED  - lease arrange a Chaque of Be 2500/AUTHORI  Swar of Colour PUBLICATIONS PYT Ltd.  Payable at Mumbai The cast of Subscribe Theory  Spt 20-August Montamed Noor  Given below is our Banking details incase you would like  Banker's Name : HDFC Bank                                                                                                                                                                                                                                                                                                                                                                                                                                                                                                                                                                                                                                                                                                                                                                                                                                                                                                                                                                                                                                                                                                                                                                                                                                                                                                                                                                                                                                                                                                                                                                                                                                                                                                                                                                                                         |                                                                                                   |
| Please remit: RUPEES TWO THOUSAND FIVE HUNDRED  - : leade arrange a Chaque of le 2500/AUTHORI  favour of Colour PUBLICATIONUS PYT Ltd.  Payable at Mumbai The cost of Subscribe  Sournal Three-fours (Softe-Augustor Colour Banking details incase you would like  Banker's Name : HDFC Bank                                                                                                                                                                                                                                                                                                                                                                                                                                                                                                                                                                                                                                                                                                                                                                                                                                                                                                                                                                                                                                                                                                                                                                                                                                                                                                                                                                                                                                                                                                                                                                                                                                                                                                                                                                                                                                   |                                                                                                   |
| Please remit: RUPEES TWO THOUSAND FIVE HUNDRED  - leade arrange a Chaque of Rs 2500/AUTHORI  favour of colour Publication I Pyt Ltd.  Payable of Mumbai The coeff of Subscrib L  Durnal Three fears (Spt 20-Aug.) Montamed Noor  Sor COLOUR I  Given below is our Banking details incase you would like  Banker's Name : HDFC Bank                                                                                                                                                                                                                                                                                                                                                                                                                                                                                                                                                                                                                                                                                                                                                                                                                                                                                                                                                                                                                                                                                                                                                                                                                                                                                                                                                                                                                                                                                                                                                                                                                                                                                                                                                                                             | 2,500 00                                                                                          |
| Address : 386 Veer Savarkar Mary Siddhivinayak Mandir, Branch Code : 0012 MICR CODE : 400240006 IFSC : HDFC0000012 Swift Code : HDFCINBB Current A/c Number : 50200006427672                                                                                                                                                                                                                                                                                                                                                                                                                                                                                                                                                                                                                                                                                                                                                                                                                                                                                                                                                                                                                                                                                                                                                                                                                                                                                                                                                                                                                                                                                                                                                                                                                                                                                                                                                                                                                                                                                                                                                   | or Mohamed, Subscription Mana<br>R PUBLICATIONS PVT. LTD.<br>ke to RTGS your payment<br>arg, Opp. |
| Current A/c Number : 50200006427672  Name of A/c Holder : Colour Publications Py  While remitting the payment kindly send us a copy of the                                                                                                                                                                                                                                                                                                                                                                                                                                                                                                                                                                                                                                                                                                                                                                                                                                                                                                                                                                                                                                                                                                                                                                                                                                                                                                                                                                                                                                                                                                                                                                                                                                                                                                                                                                                                                                                                                                                                                                                     | ir, Prabnadevi, Mumbai, 400 02                                                                    |