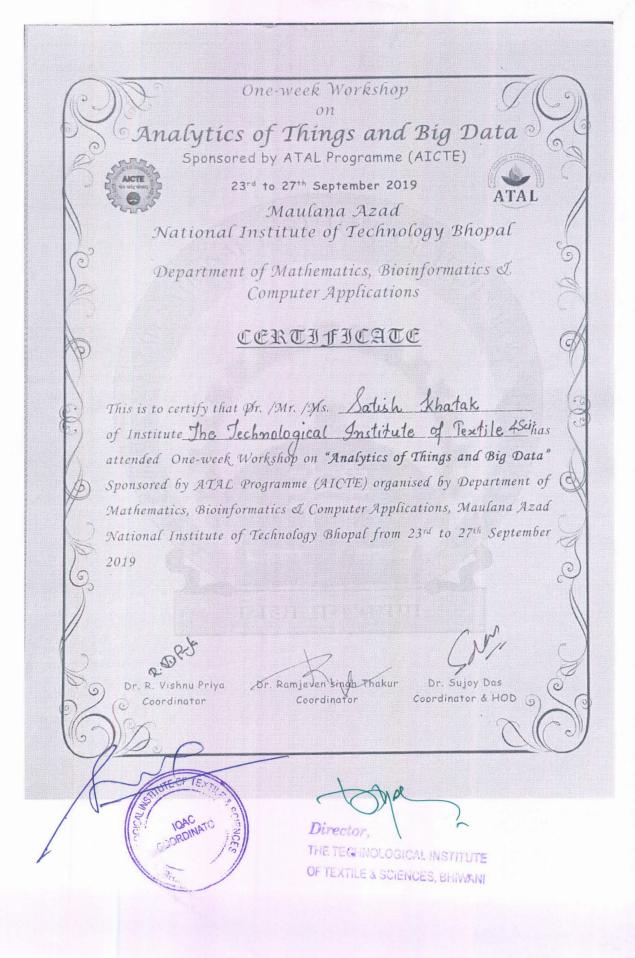

# 2019-20

Date: 05-06-19 To The Director TIT&S Bhiwani Subject: Request for attending Short Term Course Revered Sir, With due respect, I,Akhil Kaushik want to state that I want to attend a short term course on Artificial Intelligence and Machine Learning using Python (AIMLP-2019) organized by Netaji Subas University of Technology, Dwarka, Delhi from 17<sup>th</sup> June to 28<sup>th</sup> June 2019. I need your kind permission for the same. Looking for a positive response from your side. 2 History & Thanking you in advance, Personthie paul Yours sincerely Akhil Kaushik Asstt. Prof., CE Deptt. TIT&S Bhiwani The Jechnological Inchine of tel

The Director, T.1.TLS Chusani

Subject: Request for remuneration of STC

Revered Sir,

State that I requested to attend a short term course on Artificial Intelligence & Machine Learning with 9 Python (AIMLP-19) held at NSUT Delhi from 17th-28th Python (AIMLP-19) held at NSUT Delhi from 17th-28th June 2019. I completed the course and I need reimburseTune 2019. I completed the course and I need reimbursement of Re. 3000 (half of total fees) with your kindment of Re. 3000 (half of total fees) with your kindpermission. Please do the needfull.

Director All Scientific & Scientific Street, All Son Registration Lee of Son Receipt are Street, affected horomore the South Subheaut.

Akhel Kaushek, affected horomore the Subheaut.

TITAS Bhiwani Fearty development