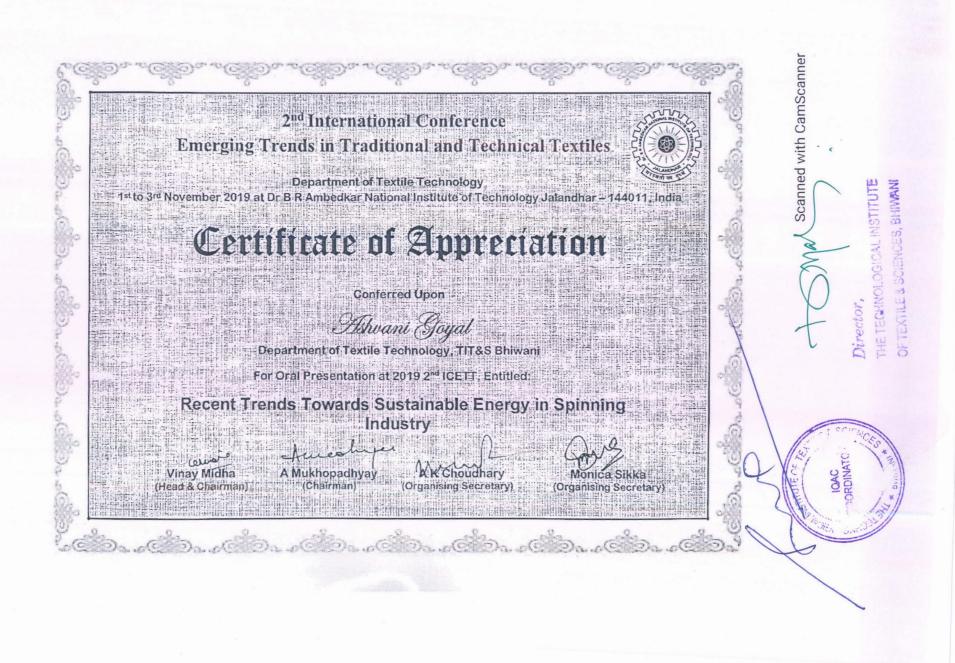

Thanks & Regards,

Er. Tanvir Singh Training Manager | Punjab, Haryana Spoken Tutorial | IIT Bombay Contact Number | +91-9041633230 The leaded only a leading of School and leading of the leading of

1. Name: Dr Ashvani Goyal

2. Department: TT

3. Name of Academic Activities with title:

Characterization Technique in Tertiles & Polymon.

4. Organizer: NIT Jalandhar.

5. Date and Duration: Dec. 15-19, 2020.

6. Registration Fee/ reward:

600 /

Signature of Applicant

Signature of Head

The latination of the latin back and the latin back

(Director)

1. Name: Dr ANIL KUMAR

2. Department: APPLIED SC. & HUM.

3. Name of Academic Activities with title: