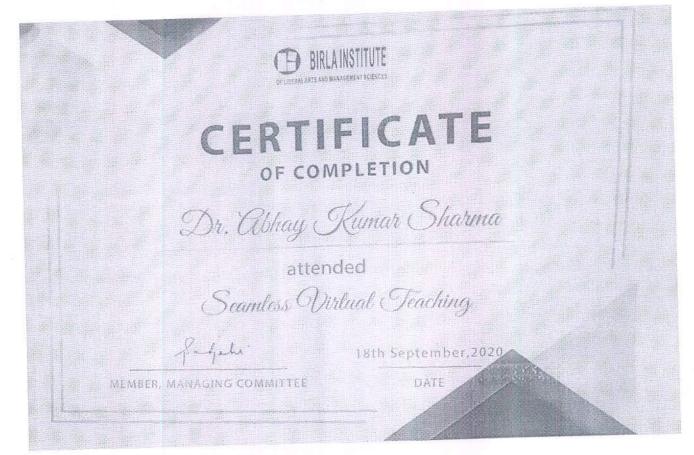

See the attached Office order and do the needful.

The Technological Institute of Textile & Sciences

BHIVVANI

Seamless Virtual.pdf 3695K

f 1

September 8, 2020

#### OFFICE ORDER

Sub: Registration for FDP "Seamless Virtual Teaching Course"

You are directed to register yourself for the Short Term Course attached herewith and also pay the requisite fee as mentioned therein through on-line. However, you can get 50% refund of the fee from the Institute after completion of the course.