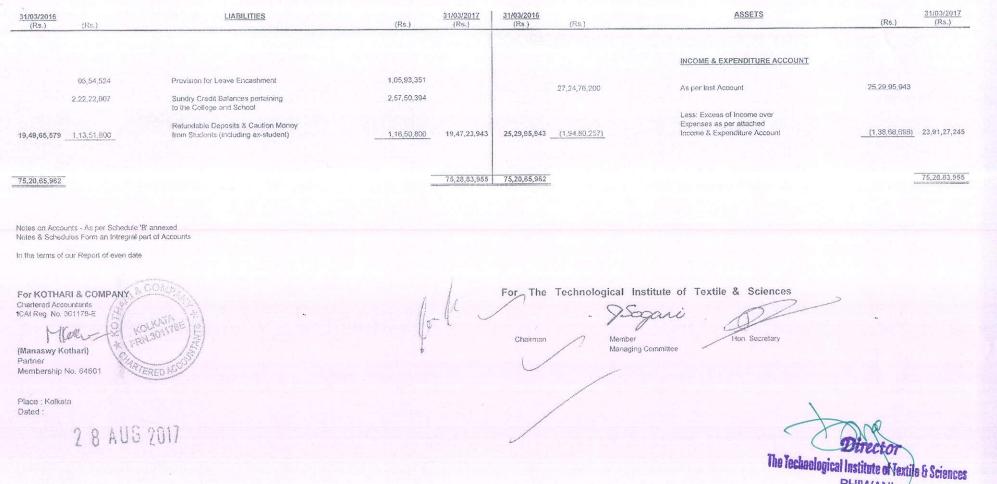

## INCOME & EXPENDITURE ACCOUNT FOR THE YEAR ENDED 31ST MARCH 2017

| <u>31/03/2016</u><br>(Rs.) | (Rs.)                      | EXPENDITURE                                                                            | (Rs.)     | 31/03/2017<br>(Rs.) | <u>31/03/2016</u><br>(Rs.) | (Rs.)                   | INCOME                                                     | (Rs.)                  | <u>31/03/2017</u><br>(Rs.) |
|----------------------------|----------------------------|----------------------------------------------------------------------------------------|-----------|---------------------|----------------------------|-------------------------|------------------------------------------------------------|------------------------|----------------------------|
|                            | Т                          | Opening Stock                                                                          |           |                     |                            | . Вх                    | Sales                                                      |                        |                            |
| 68,617                     | 61,437<br>7,180            | Waste<br>Goods under process                                                           | 7,180     | 7,180               |                            | -                       | Finished Goods                                             | ~                      |                            |
|                            |                            |                                                                                        |           |                     |                            | <u>92,892</u><br>92,892 | Sale of Waste                                              | 23,77,669              |                            |
| 7,51,602                   | Т                          | Power, Fuel and Canal Water                                                            |           | 5,91,041            | 92,892                     |                         | Less: Excise Duty                                          |                        | 23,77,669                  |
|                            | Т                          | Payments to and Provisions                                                             |           |                     |                            | By                      | Closing Stock                                              |                        |                            |
|                            | 34,78,756                  | for Employees<br>Salary, Wages, Bonus and Ex-gratia                                    | 19,91,140 |                     | 68,617                     | 61,437<br>7,180         | Waste<br>Goods under process                               | æ.<br>                 |                            |
|                            | 3,95,209                   | Contribution to Provident and Family<br>Pension Funds and Employees<br>State Insurance | 2,09,641  |                     | 2,60,488                   | 3,01,928 By<br>(41,440) | Rent & Accommodation Charges<br>Less: Paid                 | 2,89,978<br>(41,440)   | 2,48,538                   |
|                            | 7,07,249                   | Gratuity                                                                               | 10,24,049 |                     |                            |                         |                                                            |                        |                            |
| 46,87,364                  | 1,06,150                   | Employees' Welfare Expenses                                                            | 55,042    | 32,79,872           |                            | - By                    | Electricity Charges received<br>Less: Paid                 | 5,46,323<br>(5,45,674) | 649                        |
| 22,676                     | 20 T                       | o Telephone, Telegram and Postage                                                      |           | •                   |                            |                         |                                                            | <u></u>                |                            |
| 91,097                     | Т                          | o Rates and Taxes                                                                      |           | 81,642              | 93.047                     | Ву                      | Unclaimed Balances and Unspent<br>Liabilities Written Back |                        | Z 04 300                   |
| 1,60,473                   |                            | o Insurance                                                                            |           | 1,92,751            | 93,047                     |                         | LIADINGES WYNDEN DACK                                      |                        | 5,91,209                   |
| 1,00,410                   | 4                          | U Instrance                                                                            |           | 1,52,731            | 11,94,54,196               | Ву                      | College Fees                                               |                        | 12,29,00,421               |
| 60,190                     | 19,21,090 T<br>(18,60,900) | o Electricity<br>Less: Realised                                                        |           |                     | 75,88,992                  | Bv.                     | Grants for School (On cash basis)                          |                        | 1,76,71,279                |
|                            |                            |                                                                                        |           |                     | 16,35,685                  | By                      | Kinder Garten Fees                                         |                        | 17,30,775                  |
| 3,39,751                   | Т                          | o Traveling and Conveyance                                                             |           | 25,783              | 2,73,07,261                | By                      | Fees for Educational Activities                            |                        | 2,68,76,834                |

Director The Technological Institute of Textile & Sciences BHIWANI

|     | <u>31/03/2016</u><br>(Rs.) | (Rs.)              | EXPENDITURE                                            | (Rs.)                    | <u>31/03/2017</u><br>(Rs.) | <u>31/03/2016</u><br>(Rs.) | (Rs.) |    | INCOME (Rs.)                                       | <u>31/03/2017</u><br>(Rs.) |
|-----|----------------------------|--------------------|--------------------------------------------------------|--------------------------|----------------------------|----------------------------|-------|----|----------------------------------------------------|----------------------------|
| -   |                            |                    |                                                        |                          |                            |                            |       |    |                                                    |                            |
|     | 2,328                      | То                 | Bank Charges                                           |                          | -                          |                            |       |    |                                                    |                            |
|     | _,===                      |                    |                                                        |                          |                            | 29,300                     |       | By | Sample Development & Testing Charges               | -                          |
|     |                            |                    |                                                        |                          |                            |                            |       |    |                                                    |                            |
|     | 4,52,555                   | То                 | Interest Paid                                          |                          | 2,50,208                   | 1,28,467                   |       | By | Miscellaneous Receipts                             | 1,064                      |
|     |                            |                    |                                                        |                          |                            |                            |       |    |                                                    |                            |
|     |                            |                    | College Expenses                                       | 0.00.54.440              |                            | 40.02.052                  |       | By | Interest Received                                  | 20,36,850                  |
|     |                            | 7,58,53,004        | Salary, Wages and Leave encashment                     | 8,30,51,419              |                            | 19,83,853                  |       | Бу | Interest Received                                  | 20,00,000                  |
|     |                            | 1,26,26,234        | Gratuity                                               | 1,15,59,965              |                            |                            |       |    |                                                    |                            |
|     |                            |                    | Contribution to Provident Fund, Family                 | 1 00 26 244              |                            |                            |       |    |                                                    |                            |
|     |                            | 95,63,318          | Pension Funds & ESI                                    | 1,00,26,244<br>20,34,026 |                            | 3,46,17,612                |       | By | Income from Technical & Consultancy Services (Net) | 2,04,83,975                |
|     |                            | 19,88,324          | Employees Welfare Expenses                             | 20,34,026                |                            | 5,40,17,012                |       | Dy |                                                    |                            |
|     |                            | 21,36,259          | House Keeping                                          | 64,11,476                |                            |                            |       |    |                                                    |                            |
|     |                            | 74,79,691          | Interest Paid                                          | 21,34,372                |                            |                            |       |    |                                                    |                            |
|     |                            | 19,43,507          | Building Repair & Maintenance                          | 41,91,837                |                            |                            |       |    |                                                    |                            |
|     |                            | 45,34,157          | Electricity & Fuel                                     | 2,70,315                 |                            | 8,34,289                   |       | By | Insurance Claim                                    | 2,28,800                   |
|     |                            | 26,320             | Generator Expenses                                     | 18,984                   |                            | 0,54,205                   |       | Dy |                                                    |                            |
|     |                            | 16,258             | Staff Recruitment Expenses                             | 11,17,833                |                            | 60,280                     |       | By | Income from Infrastructure Utlilization            | 28,333                     |
|     |                            | 9,05,441           | Traveling and Conveyance Expenses                      | 11,65,090                |                            | 00,200                     |       | Dy |                                                    |                            |
|     |                            | 15,67,620          | Communication Expenses                                 | 2,88,940                 | *                          |                            |       |    |                                                    |                            |
|     |                            | 2,99,201           | Library Expenses                                       | 2,88,940                 |                            |                            |       |    |                                                    |                            |
|     |                            | 65,285             | Newspaper & Journals                                   | 5,74,401                 |                            |                            |       |    |                                                    |                            |
|     |                            | 6,27,669           | Car Running & maintenance Expenses                     | 1,72,768                 |                            |                            |       |    |                                                    |                            |
|     |                            | 1,07,742           | Computer Expenses                                      | 3,05,730                 |                            |                            |       |    |                                                    |                            |
|     |                            | 2,52,800           | Equipment Repair                                       | 3,98,298                 |                            |                            |       |    |                                                    |                            |
|     |                            | 2,82,176           | Electric Repair                                        | 4,51,102                 |                            |                            |       |    |                                                    |                            |
|     |                            | 3,48,338           | Insurance                                              | 1,58,079                 |                            |                            |       |    |                                                    |                            |
|     |                            | 1,51,319           | Printing & Stationery                                  | 4,37,382                 |                            |                            |       |    |                                                    |                            |
|     |                            | 2,65,195           | Professional Fees<br>Training & Placement              | 1,67,335                 |                            |                            |       |    |                                                    |                            |
|     |                            | 4,08,159           |                                                        | 1,34,494                 |                            |                            |       |    |                                                    |                            |
|     |                            | 1,36,136<br>59,460 | College Visitors<br>Science Lab                        | 1,46,136                 |                            |                            |       |    |                                                    |                            |
|     |                            | 93,400             | Fees & Taxes                                           | 1,34,013                 |                            |                            |       |    |                                                    |                            |
|     |                            | 2,000              | Expenditure on visiting Faculty including remuneration | 67,927                   |                            |                            |       |    |                                                    |                            |
|     |                            | 4,98,824           | Water Supply                                           | 3,13,435                 |                            |                            |       |    |                                                    |                            |
|     |                            | 1,91,007           | Furniture Repair                                       | 2,33,326                 |                            |                            |       |    |                                                    |                            |
|     |                            | 10,86,667          | Sewerage Treatment Plant Expenses                      | 10,14,837                |                            |                            |       |    |                                                    |                            |
|     |                            | 4,24,141           | Counselling / Admission Expenses                       | 6,04,720                 |                            |                            |       |    |                                                    |                            |
|     |                            | 1,44,706           | Examination Expenses                                   | 1,23,676                 |                            |                            |       |    |                                                    |                            |
|     |                            | 90,211             | Garden Maintenance                                     | 57,819                   |                            |                            |       |    |                                                    |                            |
|     |                            | 8,22,121           | Legal Expenses                                         | 2,28,958                 |                            |                            |       |    |                                                    |                            |
|     |                            | 78,000             | Merit Scholarship                                      | 1,33,092                 |                            | 10 C                       |       |    |                                                    |                            |
| č., | 12,63,32,599               | 12,57,904          | Other Expenses                                         | 24,47,450                | 13,31,43,778               |                            |       |    |                                                    |                            |
|     |                            | ,.,.,              |                                                        |                          |                            |                            |       |    |                                                    |                            |

."

| n 1                        |                        |                                                                                                                  | e.                                                                  |     |                        |                            | ÷.                         |               |          |                 |                                                                                                                  |                            |
|----------------------------|------------------------|------------------------------------------------------------------------------------------------------------------|---------------------------------------------------------------------|-----|------------------------|----------------------------|----------------------------|---------------|----------|-----------------|------------------------------------------------------------------------------------------------------------------|----------------------------|
| <u>31/03/2016</u><br>(Rs.) | (Rs.)                  |                                                                                                                  | EXPENDITURE                                                         |     | (Rs.)                  | <u>31/03/2017</u><br>(Rs.) | <u>31/03/2016</u><br>(Rs.) | (Rs.)         |          | INCOME          | (Rs.)                                                                                                            | <u>31/03/2017</u><br>(Rs.) |
|                            |                        |                                                                                                                  |                                                                     |     |                        |                            |                            |               |          |                 |                                                                                                                  |                            |
|                            |                        | To <u>Schoo</u>                                                                                                  | Expenses                                                            |     |                        |                            |                            |               |          |                 |                                                                                                                  |                            |
|                            | 2,23,74,208            |                                                                                                                  | & Wages                                                             |     | 2,33,57,110            | a state of the             |                            |               |          |                 |                                                                                                                  |                            |
|                            | 17,51,940<br>17,26,520 | Gratuit                                                                                                          | ly bution to Provident Fund & ESI                                   |     | 29,76,799<br>19,66,475 |                            |                            |               |          |                 |                                                                                                                  |                            |
|                            | 4,84,076               | Employ                                                                                                           | yees Welfare Expenses                                               |     | 4,69,286               | The Web States             |                            |               |          |                 |                                                                                                                  |                            |
|                            | 1,65,355               |                                                                                                                  | ng Repair & Maintenance                                             |     | 5,07,185               |                            |                            |               |          |                 |                                                                                                                  |                            |
|                            | 18,03,382<br>14,835    | Electric                                                                                                         | uter Expenses                                                       |     | 15,23,512<br>12,401    |                            |                            |               |          |                 |                                                                                                                  |                            |
|                            | . 2,375                | Books                                                                                                            |                                                                     |     | 12,759                 |                            |                            |               |          |                 |                                                                                                                  |                            |
|                            | 42,340<br>1,12,022     |                                                                                                                  | & Taxes<br>I Fee Refund                                             |     | 45,590                 |                            |                            |               |          |                 |                                                                                                                  |                            |
|                            | 16,33,672              | Interes                                                                                                          |                                                                     |     | 15,43,836              |                            |                            |               |          |                 |                                                                                                                  |                            |
|                            | 6,91,233               | Functio                                                                                                          | ons                                                                 |     | 7,52,322               |                            |                            |               |          |                 |                                                                                                                  |                            |
|                            | 1,12,301<br>1,59,216   | Insural                                                                                                          | nce<br>g & Stationery                                               |     | 1,34,441<br>1,74,473   |                            |                            |               |          |                 |                                                                                                                  |                            |
|                            | 50,482                 |                                                                                                                  | ling Expenses                                                       |     | 1,19,194               |                            |                            |               |          |                 |                                                                                                                  |                            |
| ,19,54,434                 | 8,30,477               |                                                                                                                  | Expenses                                                            |     | 11,23,480              | 3,47,18,863                |                            |               |          |                 |                                                                                                                  |                            |
| 11,96,315                  |                        | To Kinder                                                                                                        | Garten Expenses                                                     |     |                        | 14,23,929                  |                            |               |          |                 |                                                                                                                  |                            |
| 8,98,150                   |                        | To Miscel                                                                                                        | llaneous Expenses                                                   |     |                        | 25,763                     |                            |               |          |                 |                                                                                                                  |                            |
| 74,95,692                  |                        | To Depre                                                                                                         | ciation                                                             |     |                        | 75,66,888                  |                            |               |          |                 |                                                                                                                  |                            |
| ,52,879.00                 |                        | To Provis                                                                                                        | ion for Non-moving / obsolete st                                    | ore |                        |                            |                            | •             |          |                 |                                                                                                                  | •                          |
| 1,94,80,257                |                        | of Inc                                                                                                           | ce being excess<br>come over Expenditure<br>ferred to Balance Sheet |     |                        | 1,38,68,698                |                            |               |          |                 |                                                                                                                  |                            |
|                            |                        |                                                                                                                  |                                                                     |     |                        |                            |                            |               |          | The start of    |                                                                                                                  | 40 54 75 905               |
| 9,41,54,979                |                        |                                                                                                                  | Total                                                               |     |                        | 19,51,76,396               | 19,41,54,979               |               |          | Total           |                                                                                                                  | 19,51,76,396               |
|                            |                        |                                                                                                                  |                                                                     |     |                        |                            |                            |               |          |                 |                                                                                                                  |                            |
| r KOTHAR                   | 1 & COMPA              | NY                                                                                                               |                                                                     |     |                        | / For T                    | he Jechnol                 | ogical Instit | ute of T | extile & Sci    | ences                                                                                                            |                            |
| artered Accou              |                        |                                                                                                                  |                                                                     |     |                        | 1                          | /                          | 0             |          |                 |                                                                                                                  |                            |
| Al Reg. No. 30             | )1178-E                |                                                                                                                  |                                                                     |     |                        | le 2 ~                     |                            | 00-           | mai      |                 | 7                                                                                                                |                            |
| M.K                        | per son                | 1186 2                                                                                                           |                                                                     |     |                        |                            | /                          | ~ Jog         | en       | Q               | and the second |                            |
| anaswy Kotł                | nari) ( sea            | 121                                                                                                              |                                                                     |     |                        |                            | Chairman                   | Membe         |          | Hon. Seci       | retary                                                                                                           |                            |
| rtner<br>mborshin N        | 0. 64601 ERE           | 5602                                                                                                             |                                                                     |     |                        |                            | 1                          | Managing Com  | imittee  | A               | ) rol -                                                                                                          |                            |
| wine sinh w                | 5. 04004 NAS           | and the second |                                                                     |     |                        |                            |                            |               |          | D               | itector<br>stitute of fextile & Sr<br>HIWANI                                                                     | HORCES                     |
|                            | 8 AUE                  | 2017                                                                                                             |                                                                     |     |                        |                            | 1                          |               |          | - Lastanical la | stitute of fexue a st                                                                                            | None                       |
| ted : L                    | 0 BVL                  | 2017                                                                                                             |                                                                     |     |                        |                            |                            |               |          | The Jecononanan | HINANI                                                                                                           |                            |
|                            |                        |                                                                                                                  |                                                                     |     |                        |                            |                            |               |          |                 |                                                                                                                  |                            |
|                            |                        |                                                                                                                  |                                                                     |     |                        |                            |                            |               |          |                 |                                                                                                                  |                            |
|                            |                        |                                                                                                                  |                                                                     |     |                        |                            |                            |               |          |                 | /                                                                                                                |                            |