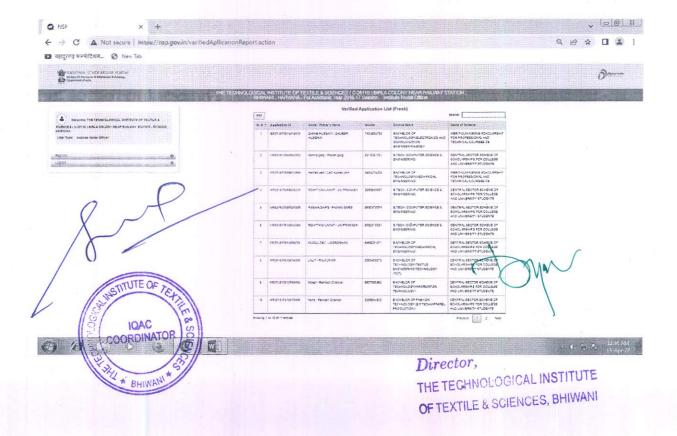

**HEI Input:** 

| 2020-21 | 2019-20 | 2018-19 | 2017-18 | 2016-17 |
|---------|---------|---------|---------|---------|
| 127     | 90      | 86      | 50      | 43      |

The sanction letters of scholarships and free ships authenticated by the director are attached in **Appendix-I**.