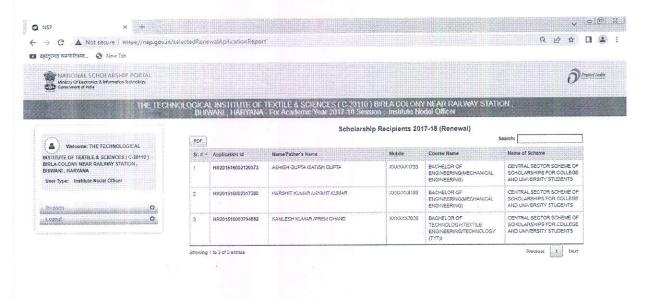

**HEI Input:** 

| 2020-21 | 2019-20 | 2018-19 | 2017-18 | 2016-17 |
|---------|---------|---------|---------|---------|
| 127     | 90      | 86      | 50      | 43      |

The sanction letters of scholarships and free ships authenticated by the director are attached in **Appendix-I**.