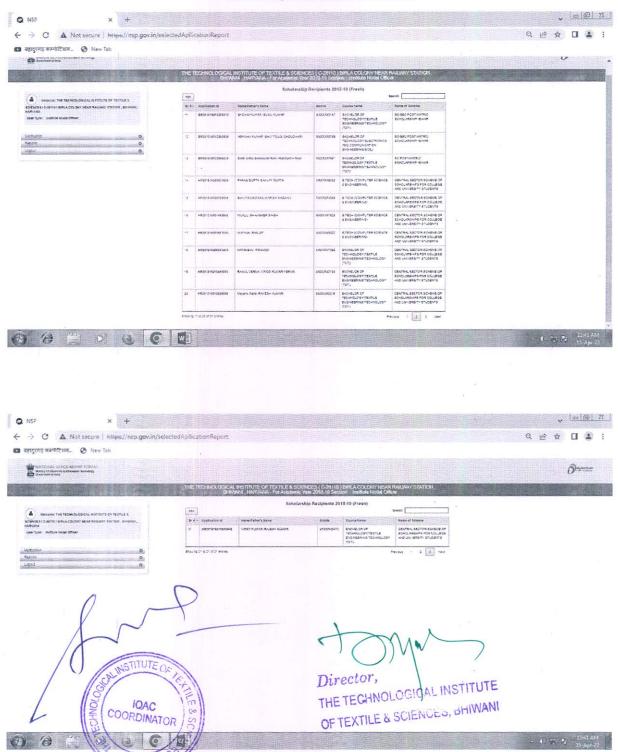

5.1.1.1. Number of students benefited by scholarships and free ships provided by the institution, Government and non-government bodies, industries, individuals, philanthropists during the last five years (other than students receiving scholarships under the government schemes for reserved categories)

**HEI Input:** 

| 2020-21 | 2019-20 | 2018-19 | 2017-18 | 2016-17 |
|---------|---------|---------|---------|---------|
| 127     | 90      | 86      | 50      | 43      |

The sanction letters of scholarships and free ships authenticated by the director are attached in **Appendix-I**.