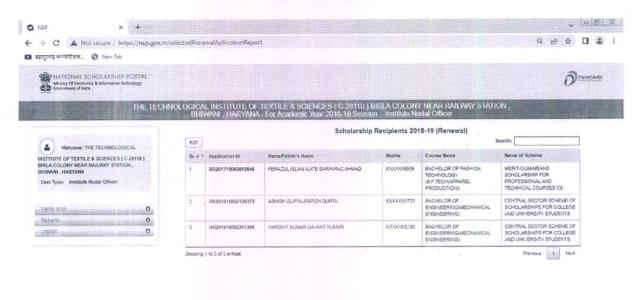

### Government Scholarships 2020-2021

| Serial<br>Number | Name          | ID No    | Amount | Scheme                               |
|------------------|---------------|----------|--------|--------------------------------------|
| 1                | PARAS GUPTA   | 18CE037  | 10000  | NATIONAL SCHOLARSHIP<br>PORTAL (NSP) |
| 2                | MUKUL         | 18CE031  | 10000  | NATIONAL SCHOLARSHIP<br>PORTAL (NSP) |
| 3                | MAYANK        | 18CE028  | 10000  | NATIONAL SCHOLARSHIP<br>PORTAL (NSP) |
| 4                | MAYANK WALIA  | 18TT026  | 10000  | NATIONAL SCHOLARSHIP<br>PORTAL (NSP) |
| 5                | JATIN         | 19TT017  | 10000  | NATIONAL SCHOLARSHIF<br>PORTAL (NSP) |
| 6                | MUSKAN        | 19CE068  | 10000  | NATIONAL SCHOLARSHIF<br>PORTAL (NSP) |
| 7                | RIMPY         | 19CE088  | 10000  | NATIONAL SCHOLARSHII PORTAL (NSP)    |
| 8                | USHA          | 20CE071  | 10000  | NATIONAL SCHOLARSHII PORTAL (NSP)    |
| 9                | CHHAVI BANSAL | 20CE0127 | 10000  | NATIONAL SCHOLARSHII PORTAL (NSP)    |
|                  | TOTAL         |          | 90,000 |                                      |