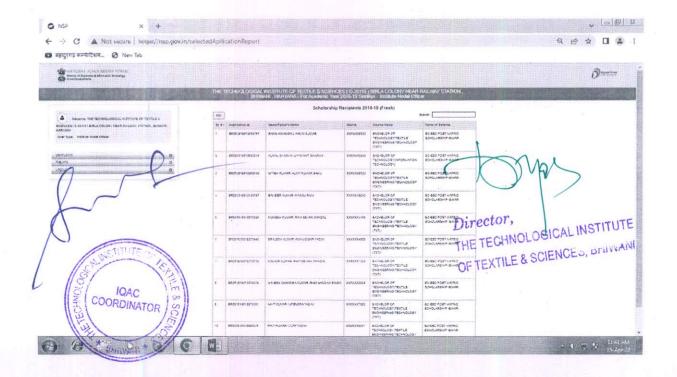

5.1.1.1. Number of students benefited by scholarships and free ships provided by the institution, Government and non-government bodies, industries, individuals, philanthropists during the last five years (other than students receiving scholarships under the government schemes for reserved categories)

**HEI Input:** 

| 2020-21 | 2019-20 | 2018-19 | 2017-18 | 2016-17 |
|---------|---------|---------|---------|---------|
| 127     | 90      | 86      | 50      | 43      |

The sanction letters of scholarships and free ships authenticated by the director are attached in **Appendix-I**.