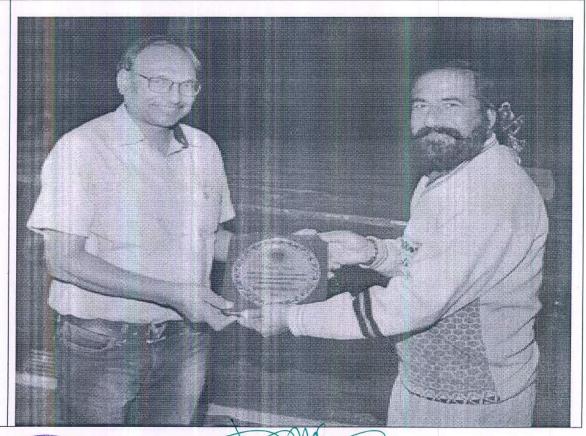

#### THE TECHNOLOGICAL INSTITUTE OF TEXTILE & SCIENCES

Under UGC Section 2 (f) & 12 (B) Estd. in 1943 by Padma Vibhushan Dr. G.D. Birla

| Blood Donation                                                                                                                                                                                                                                                                                                                                                                                                                                                                                                                                                                                                                                                                          |
|-----------------------------------------------------------------------------------------------------------------------------------------------------------------------------------------------------------------------------------------------------------------------------------------------------------------------------------------------------------------------------------------------------------------------------------------------------------------------------------------------------------------------------------------------------------------------------------------------------------------------------------------------------------------------------------------|
| 08-09-2016                                                                                                                                                                                                                                                                                                                                                                                                                                                                                                                                                                                                                                                                              |
| 35                                                                                                                                                                                                                                                                                                                                                                                                                                                                                                                                                                                                                                                                                      |
| Under the TSRI (TIT&S Social Responsibility Initiative) cell of TIT&S, Bhiwani blood donation camp was organized in collaboration with Red Cross Society Bhiwani. All the participated students donated their blood for saving life and participated as a volunteer for the camp. After the donation the donors were given certificate along with milk and fruits. The blood donated during the camp was sent for storage to Red Cross Society, Blood Bank Bhiwani.  Dr. Sunil Rohilla and Mr. Anil Yadav were the coordinators of the event. Dr. N.K Garg(Pediatrician) was the chief guest of this event. Dr S.Dhamija facilitated him for his noble cause on behalf of TIT&S family. |
| vo<br>ni<br>So<br>Or<br>Ga                                                                                                                                                                                                                                                                                                                                                                                                                                                                                                                                                                                                                                                              |

#### Photos

IQAC Coordinator

Director,

THE TECHNOLOGICAL INSTITUTE OF TEXTILE & SCIENCES, BHIWANI

- Birla Colony, Bhiwani 127 021 (HARYANA) INDIA
- 91+1664-242561-64
- 贈 91-1664-243728