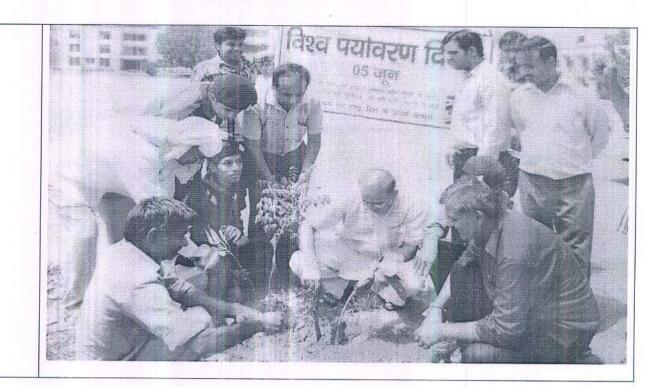

#### THE TECHNOLOGICAL INSTITUTE OF TEXTILE & SCIENCES

Under UGC Section 2 (f) & 12 (B) Estd. in 1943 by Padma Vibhushan Dr. G.D. Birla

| Activity<br>No-2     |                                                                                                                                                                                                                                                                                                                                                                                                                                                                                                                                                                                                                                                       |
|----------------------|-------------------------------------------------------------------------------------------------------------------------------------------------------------------------------------------------------------------------------------------------------------------------------------------------------------------------------------------------------------------------------------------------------------------------------------------------------------------------------------------------------------------------------------------------------------------------------------------------------------------------------------------------------|
| Name of the activity | Tree Plantation                                                                                                                                                                                                                                                                                                                                                                                                                                                                                                                                                                                                                                       |
| Date of<br>Conduct   | 05-08-2016                                                                                                                                                                                                                                                                                                                                                                                                                                                                                                                                                                                                                                            |
| Participant<br>Count | 200                                                                                                                                                                                                                                                                                                                                                                                                                                                                                                                                                                                                                                                   |
| Description          | Tree plays very important role in environment to regulate atmospheric temperature and breathable air why keeping all these things in mind TSRI society voluntary joint with green society Bhiwani conducted the tree plantation programme in TIT&S Bhiwani campus all the faculty members including teaching and non-teaching are actively participated in the tree plantation. In this programme many trees were planted for the greenery of the society.  Dr. Sunil Rohilla and Anil Yadav are the main coordinators of this programme. Students planted the tree donated by green society Bhiwani and also 200 trees are donated by the TIT staff. |
| Dhatas               |                                                                                                                                                                                                                                                                                                                                                                                                                                                                                                                                                                                                                                                       |

#### **Photos**

IQAC Coordinator

Director,

THE TECHNOLOGICAL INSTITUTE OF TEXTILE & SCIENCES, BHIWANI

- ♥ Birla Colony, Bhiwani 127 021 (HARYANA) INDIA
- 91+1664-242561-64
- 雌 91-1664-243728