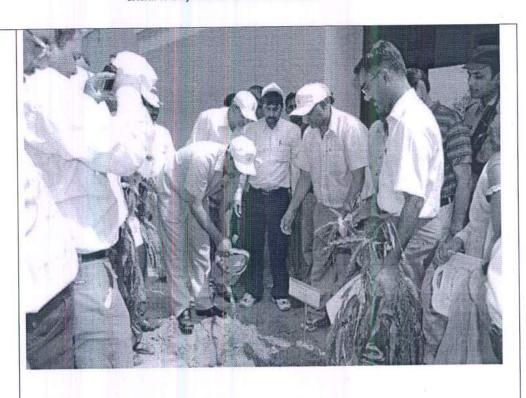

#### THE TECHNOLOGICAL INSTITUTE OF TEXTILE & SCIENCES

Under UGC Section 2 (f) & 12 (B) Estd. in 1943 by Padma Vibhushan Dr. G.D. Birla

| Activity<br>No-2     |                                                                                                                                                                                                                                                                                                                                                                                                                                                                                                                                                                                                                                                       |
|----------------------|-------------------------------------------------------------------------------------------------------------------------------------------------------------------------------------------------------------------------------------------------------------------------------------------------------------------------------------------------------------------------------------------------------------------------------------------------------------------------------------------------------------------------------------------------------------------------------------------------------------------------------------------------------|
| Name of the activity | Tree Plantation                                                                                                                                                                                                                                                                                                                                                                                                                                                                                                                                                                                                                                       |
| Date of<br>Conduct   | 05-08-2016                                                                                                                                                                                                                                                                                                                                                                                                                                                                                                                                                                                                                                            |
| Participant<br>Count | 200                                                                                                                                                                                                                                                                                                                                                                                                                                                                                                                                                                                                                                                   |
| Description          | Tree plays very important role in environment to regulate atmospheric temperature and breathable air why keeping all these things in mind TSRI society voluntary joint with green society Bhiwani conducted the tree plantation programme in TIT&S Bhiwani campus all the faculty members including teaching and non-teaching are actively participated in the tree plantation. In this programme many trees were planted for the greenery of the society.  Dr. Sunil Rohilla and Anil Yadav are the main coordinators of this programme. Students planted the tree donated by green society Bhiwani and also 200 trees are donated by the TIT staff. |
| Dhatas               |                                                                                                                                                                                                                                                                                                                                                                                                                                                                                                                                                                                                                                                       |

#### **Photos**

IQAC Coordinator

Director,

THE TECHNOLOGICAL INSTITUTE OF TEXTILE & SCIENCES, BHIWANI

- ♥ Birla Colony, Bhiwani 127 021 (HARYANA) INDIA
- 91+1664-242561-64
- 雌 91-1664-243728