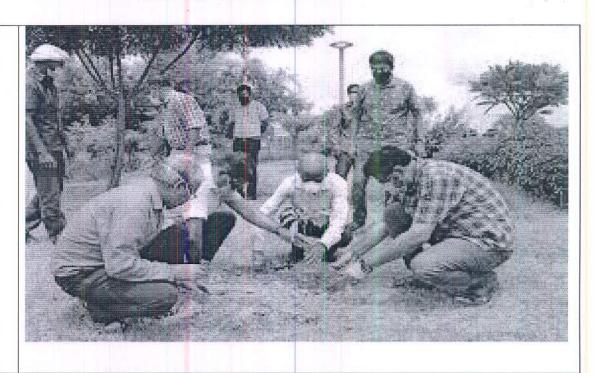

#### THE TECHNOLOGICAL INSTITUTE OF TEXTILE & SCIENCES

Under UGC Section 2 (f) & 12 (B) Estd. in 1943 by Padma Vibhushan Dr. G.D. Birla

| Activity<br>No-2     |                                                                                                                                                                                                                                                                                                                                                                                                                                                                                                                                                                                                                                                       |
|----------------------|-------------------------------------------------------------------------------------------------------------------------------------------------------------------------------------------------------------------------------------------------------------------------------------------------------------------------------------------------------------------------------------------------------------------------------------------------------------------------------------------------------------------------------------------------------------------------------------------------------------------------------------------------------|
| Name of the activity | Tree Plantation                                                                                                                                                                                                                                                                                                                                                                                                                                                                                                                                                                                                                                       |
| Date of<br>Conduct   | 05-08-2016                                                                                                                                                                                                                                                                                                                                                                                                                                                                                                                                                                                                                                            |
| Participant<br>Count | 200                                                                                                                                                                                                                                                                                                                                                                                                                                                                                                                                                                                                                                                   |
| Description          | Tree plays very important role in environment to regulate atmospheric temperature and breathable air why keeping all these things in mind TSRI society voluntary joint with green society Bhiwani conducted the tree plantation programme in TIT&S Bhiwani campus all the faculty members including teaching and non-teaching are actively participated in the tree plantation. In this programme many trees were planted for the greenery of the society.  Dr. Sunil Rohilla and Anil Yadav are the main coordinators of this programme. Students planted the tree donated by green society Bhiwani and also 200 trees are donated by the TIT staff. |
| Dhatas               |                                                                                                                                                                                                                                                                                                                                                                                                                                                                                                                                                                                                                                                       |

#### **Photos**

IQAC Coordinator

Director,

THE TECHNOLOGICAL INSTITUTE OF TEXTILE & SCIENCES, BHIWANI

- ♥ Birla Colony, Bhiwani 127 021 (HARYANA) INDIA
- 91+1664-242561-64
- 雌 91-1664-243728