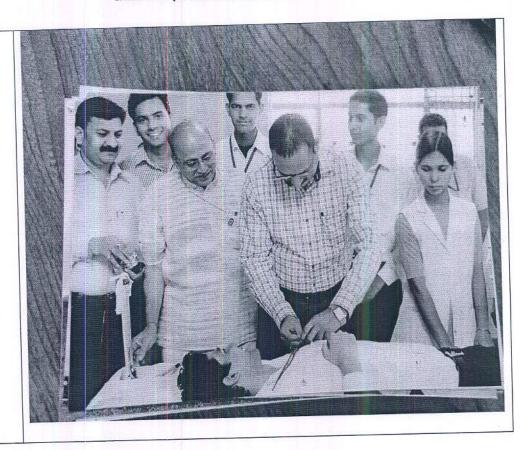

#### THE TECHNOLOGICAL INSTITUTE OF TEXTILE & SCIENCES

Under UGC Section 2 (f) & 12 (B) Estd. in 1943 by Padma Vibhushan Dr. G.D. Birla

| Blood Donation                                                                                                                                                                                                                                                                                                                                                                                                                                                                                                                                                                                                                                                                          |
|-----------------------------------------------------------------------------------------------------------------------------------------------------------------------------------------------------------------------------------------------------------------------------------------------------------------------------------------------------------------------------------------------------------------------------------------------------------------------------------------------------------------------------------------------------------------------------------------------------------------------------------------------------------------------------------------|
| 08-09-2016                                                                                                                                                                                                                                                                                                                                                                                                                                                                                                                                                                                                                                                                              |
| 35                                                                                                                                                                                                                                                                                                                                                                                                                                                                                                                                                                                                                                                                                      |
| Under the TSRI (TIT&S Social Responsibility Initiative) cell of TIT&S, Bhiwani blood donation camp was organized in collaboration with Red Cross Society Bhiwani. All the participated students donated their blood for saving life and participated as a volunteer for the camp. After the donation the donors were given certificate along with milk and fruits. The blood donated during the camp was sent for storage to Red Cross Society, Blood Bank Bhiwani.  Dr. Sunil Rohilla and Mr. Anil Yadav were the coordinators of the event. Dr. N.K Garg(Pediatrician) was the chief guest of this event. Dr S.Dhamija facilitated him for his noble cause on behalf of TIT&S family. |
| vo<br>ni<br>So<br>Or<br>Ga                                                                                                                                                                                                                                                                                                                                                                                                                                                                                                                                                                                                                                                              |

#### Photos

IQAC Coordinator

Director,

THE TECHNOLOGICAL INSTITUTE OF TEXTILE & SCIENCES, BHIWANI

- Birla Colony, Bhiwani 127 021 (HARYANA) INDIA
- 91+1664-242561-64
- 贈 91-1664-243728