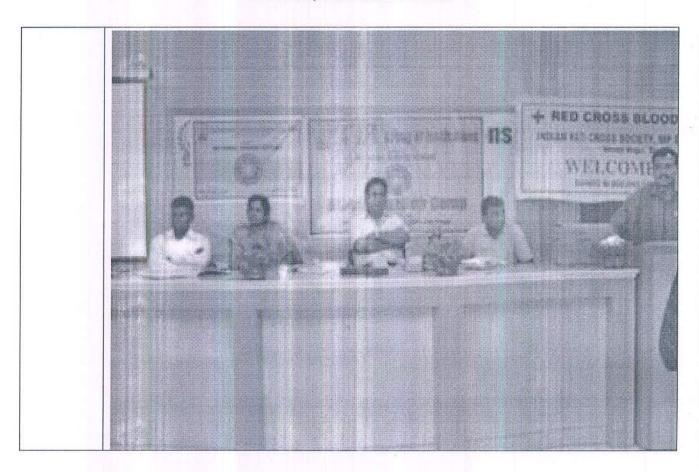

#### THE TECHNOLOGICAL INSTITUTE OF TEXTILE & SCIENCES

Under UGC Section 2 (f) & 12 (B) Estd. in 1943 by Padma Vibhushan Dr. G.D. Birla

| Blood Donation                                                                                                                                                                                                                                                                                                                                                                                                                                                                                                                                                                                                                                                                          |
|-----------------------------------------------------------------------------------------------------------------------------------------------------------------------------------------------------------------------------------------------------------------------------------------------------------------------------------------------------------------------------------------------------------------------------------------------------------------------------------------------------------------------------------------------------------------------------------------------------------------------------------------------------------------------------------------|
| 08-09-2016                                                                                                                                                                                                                                                                                                                                                                                                                                                                                                                                                                                                                                                                              |
| 35                                                                                                                                                                                                                                                                                                                                                                                                                                                                                                                                                                                                                                                                                      |
| Under the TSRI (TIT&S Social Responsibility Initiative) cell of TIT&S, Bhiwani blood donation camp was organized in collaboration with Red Cross Society Bhiwani. All the participated students donated their blood for saving life and participated as a volunteer for the camp. After the donation the donors were given certificate along with milk and fruits. The blood donated during the camp was sent for storage to Red Cross Society, Blood Bank Bhiwani.  Dr. Sunil Rohilla and Mr. Anil Yadav were the coordinators of the event. Dr. N.K Garg(Pediatrician) was the chief guest of this event. Dr S.Dhamija facilitated him for his noble cause on behalf of TIT&S family. |
| vo<br>ni<br>So<br>Or<br>Ga                                                                                                                                                                                                                                                                                                                                                                                                                                                                                                                                                                                                                                                              |

#### Photos

IQAC Coordinator

Director,

THE TECHNOLOGICAL INSTITUTE OF TEXTILE & SCIENCES, BHIWANI

- Birla Colony, Bhiwani 127 021 (HARYANA) INDIA
- 91+1664-242561-64
- 贈 91-1664-243728