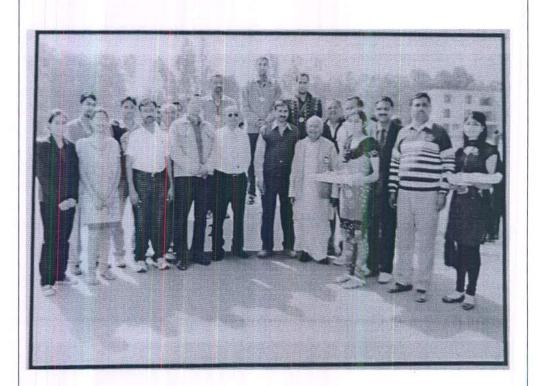

#### THE TECHNOLOGICAL INSTITUTE OF TEXTILE & SCIENCES

Under UGC Section 2 (f) & 12 (B) Estd. in 1943 by Padma Vibhushan Dr. G.D. Birla

| Activity<br>No-2     |                                                                                                                                                                                                                                                                                                                                                                                                                                                                                                                                                                                                                                                       |
|----------------------|-------------------------------------------------------------------------------------------------------------------------------------------------------------------------------------------------------------------------------------------------------------------------------------------------------------------------------------------------------------------------------------------------------------------------------------------------------------------------------------------------------------------------------------------------------------------------------------------------------------------------------------------------------|
| Name of the activity | Tree Plantation                                                                                                                                                                                                                                                                                                                                                                                                                                                                                                                                                                                                                                       |
| Date of<br>Conduct   | 05-08-2016                                                                                                                                                                                                                                                                                                                                                                                                                                                                                                                                                                                                                                            |
| Participant<br>Count | 200                                                                                                                                                                                                                                                                                                                                                                                                                                                                                                                                                                                                                                                   |
| Description          | Tree plays very important role in environment to regulate atmospheric temperature and breathable air why keeping all these things in mind TSRI society voluntary joint with green society Bhiwani conducted the tree plantation programme in TIT&S Bhiwani campus all the faculty members including teaching and non-teaching are actively participated in the tree plantation. In this programme many trees were planted for the greenery of the society.  Dr. Sunil Rohilla and Anil Yadav are the main coordinators of this programme. Students planted the tree donated by green society Bhiwani and also 200 trees are donated by the TIT staff. |
| Dhatas               |                                                                                                                                                                                                                                                                                                                                                                                                                                                                                                                                                                                                                                                       |

#### **Photos**

IQAC Coordinator

Director,

THE TECHNOLOGICAL INSTITUTE OF TEXTILE & SCIENCES, BHIWANI

- ♥ Birla Colony, Bhiwani 127 021 (HARYANA) INDIA
- 91+1664-242561-64
- 雌 91-1664-243728