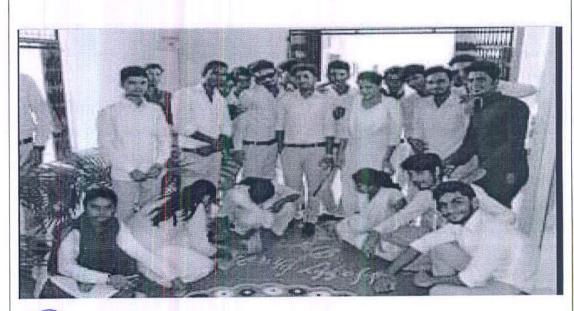

#### THE TECHNOLOGICAL INSTITUTE OF TEXTILE & SCIENCES

Under UGC Section 2 (f) & 12 (B) Estd. in 1943 by Padma Vibhushan Dr. G.D. Birla

| Activity<br>No-3     |                                                                                                                                                                                                                                                                                                                                                                                                                                                                                                                                                                                                                                                                                                                                                                                                                                                                                                                                                                                                                                                                                               |
|----------------------|-----------------------------------------------------------------------------------------------------------------------------------------------------------------------------------------------------------------------------------------------------------------------------------------------------------------------------------------------------------------------------------------------------------------------------------------------------------------------------------------------------------------------------------------------------------------------------------------------------------------------------------------------------------------------------------------------------------------------------------------------------------------------------------------------------------------------------------------------------------------------------------------------------------------------------------------------------------------------------------------------------------------------------------------------------------------------------------------------|
| Name of the activity | Awareness on AIDS                                                                                                                                                                                                                                                                                                                                                                                                                                                                                                                                                                                                                                                                                                                                                                                                                                                                                                                                                                                                                                                                             |
| Date of<br>Conduct   | 12-08-16                                                                                                                                                                                                                                                                                                                                                                                                                                                                                                                                                                                                                                                                                                                                                                                                                                                                                                                                                                                                                                                                                      |
| Participant<br>Count | 222                                                                                                                                                                                                                                                                                                                                                                                                                                                                                                                                                                                                                                                                                                                                                                                                                                                                                                                                                                                                                                                                                           |
| Description          | World AIDS Day is a day dedicated to commemorate those who have passed on and to raise awareness about AIDS and the global spread of the HIV virus. World AIDS Day, designated on 1st December every year, is an international day dedicated to raising awareness of the AIDS pandemic caused by the spread of HIV infection and mourning those who have died of the disease.  TIT&S Bhiwani organized "World AIDS Day Awareness Programme" on 12 August 2016.On this occasion Dr. Raj Mehta, Government Hospital, Bhiwani delivered a speech about the AIDS Awareness and prevention measures and gave counseling to the students and created awareness among the students.  Also, pledge was taken by the faculty members and students of various Departments. All the first year UG and PG students were participated in the above Awareness programme. Our Honorable Director Prof. R.K Anayath, M.E., Ph.D., presided over the function. After the completion of the function students organized a march from TIT&S Bhiwani to Huda Park by taking slogans and pamphlets in their hands. |
| Photos               |                                                                                                                                                                                                                                                                                                                                                                                                                                                                                                                                                                                                                                                                                                                                                                                                                                                                                                                                                                                                                                                                                               |

#### Photos

IQAC Coordinator

IQAC COORDINATO Director,

THE TECHNOLOGICAL INSTITUTE OF TEXTILE & SCIENCES, BHIWANI

- Birla Colony, Bhiwani 127 021 (HARYANA) INDIA
- 91+1664-242561-64
- 續 91-1664-243728