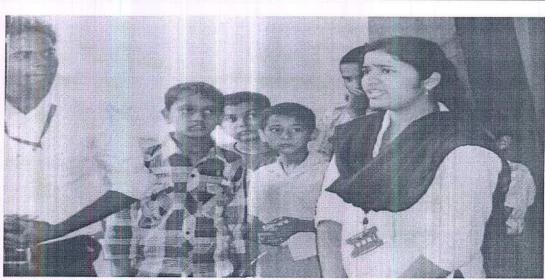

#### THE TECHNOLOGICAL INSTITUTE OF TEXTILE & SCIENCES

Under UGC Section 2 (f) & 12 (B) Estd. in 1943 by Padma Vibhushan Dr. G.D. Birla

| Activity<br>No-2     |                                                                                                                                                                                                                                                                                                                                                                                                                                                                                                                                                                                                                                                       |
|----------------------|-------------------------------------------------------------------------------------------------------------------------------------------------------------------------------------------------------------------------------------------------------------------------------------------------------------------------------------------------------------------------------------------------------------------------------------------------------------------------------------------------------------------------------------------------------------------------------------------------------------------------------------------------------|
| Name of the activity | Tree Plantation                                                                                                                                                                                                                                                                                                                                                                                                                                                                                                                                                                                                                                       |
| Date of<br>Conduct   | 05-08-2016                                                                                                                                                                                                                                                                                                                                                                                                                                                                                                                                                                                                                                            |
| Participant<br>Count | 200                                                                                                                                                                                                                                                                                                                                                                                                                                                                                                                                                                                                                                                   |
| Description          | Tree plays very important role in environment to regulate atmospheric temperature and breathable air why keeping all these things in mind TSRI society voluntary joint with green society Bhiwani conducted the tree plantation programme in TIT&S Bhiwani campus all the faculty members including teaching and non-teaching are actively participated in the tree plantation. In this programme many trees were planted for the greenery of the society.  Dr. Sunil Rohilla and Anil Yadav are the main coordinators of this programme. Students planted the tree donated by green society Bhiwani and also 200 trees are donated by the TIT staff. |
| Dhatas               |                                                                                                                                                                                                                                                                                                                                                                                                                                                                                                                                                                                                                                                       |

#### **Photos**

IQAC Coordinator

Director,

THE TECHNOLOGICAL INSTITUTE OF TEXTILE & SCIENCES, BHIWANI

- ♥ Birla Colony, Bhiwani 127 021 (HARYANA) INDIA
- 91+1664-242561-64
- 雌 91-1664-243728