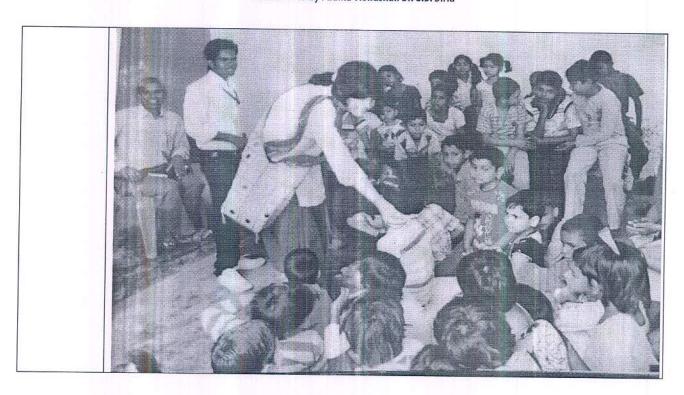

#### THE TECHNOLOGICAL INSTITUTE OF TEXTILE & SCIENCES

Under UGC Section 2 (f) & 12 (B) Estd. in 1943 by Padma Vibhushan Dr. G.D. Birla

| Activity<br>No-3     |                                                                                                                                                                                                                                                                                                                                                                                                                                                                                                                                                                                                                                                                                                                                                                                                                                                                                                                                                                                                                                                                                               |
|----------------------|-----------------------------------------------------------------------------------------------------------------------------------------------------------------------------------------------------------------------------------------------------------------------------------------------------------------------------------------------------------------------------------------------------------------------------------------------------------------------------------------------------------------------------------------------------------------------------------------------------------------------------------------------------------------------------------------------------------------------------------------------------------------------------------------------------------------------------------------------------------------------------------------------------------------------------------------------------------------------------------------------------------------------------------------------------------------------------------------------|
| Name of the activity | Awareness on AIDS                                                                                                                                                                                                                                                                                                                                                                                                                                                                                                                                                                                                                                                                                                                                                                                                                                                                                                                                                                                                                                                                             |
| Date of<br>Conduct   | 12-08-16                                                                                                                                                                                                                                                                                                                                                                                                                                                                                                                                                                                                                                                                                                                                                                                                                                                                                                                                                                                                                                                                                      |
| Participant<br>Count | 222                                                                                                                                                                                                                                                                                                                                                                                                                                                                                                                                                                                                                                                                                                                                                                                                                                                                                                                                                                                                                                                                                           |
| Description          | World AIDS Day is a day dedicated to commemorate those who have passed on and to raise awareness about AIDS and the global spread of the HIV virus. World AIDS Day, designated on 1st December every year, is an international day dedicated to raising awareness of the AIDS pandemic caused by the spread of HIV infection and mourning those who have died of the disease.  TIT&S Bhiwani organized "World AIDS Day Awareness Programme" on 12 August 2016.On this occasion Dr. Raj Mehta, Government Hospital, Bhiwani delivered a speech about the AIDS Awareness and prevention measures and gave counseling to the students and created awareness among the students.  Also, pledge was taken by the faculty members and students of various Departments. All the first year UG and PG students were participated in the above Awareness programme. Our Honorable Director Prof. R.K Anayath, M.E., Ph.D., presided over the function. After the completion of the function students organized a march from TIT&S Bhiwani to Huda Park by taking slogans and pamphlets in their hands. |
| Photos               |                                                                                                                                                                                                                                                                                                                                                                                                                                                                                                                                                                                                                                                                                                                                                                                                                                                                                                                                                                                                                                                                                               |

#### Photos

IQAC Coordinator

IQAC COORDINATO Director,

THE TECHNOLOGICAL INSTITUTE OF TEXTILE & SCIENCES, BHIWANI

- Birla Colony, Bhiwani 127 021 (HARYANA) INDIA
- 91+1664-242561-64
- 續 91-1664-243728