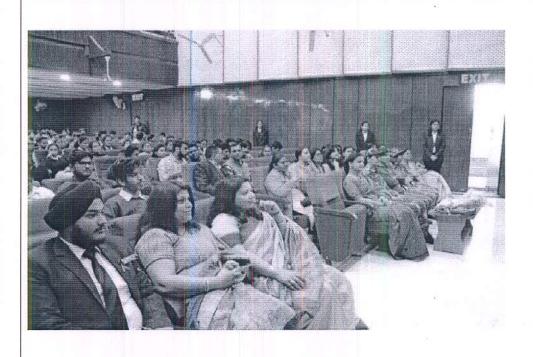

|  |  |

IQAC Coordinator

Director,

THE TECHNOLOGICAL INSTITUTE

OFTEXTILE & SCIENCES, BHIWANI



- Birla Colony, Bhiwani 127 021 (HARYANA) INDIA
- **3** 91+1664-242561-64 量 91-1664-243728

Under UGC Section 2 (f) & 12 (B) Estd. in 1943 by Padma Vibhushan Dr. G.D. Birla

#### **Photos**



Coordinator

Director,

THE TECHNOLOGICAL INSTITUTE OF TEXTILE & SCIENCES, BHIWANI

|       | Womens Day |                 |
|-------|------------|-----------------|
| Date: |            | 11/4/2020       |
| Sr No | ID         | Name            |
| 1     | 19CE001    | AAKASH          |
| 2     | 19CE002    | AARCHI LOHIYA   |
| 3     | 19CE003    | AARTI           |
| 4     | 19CE004    | ABHISHEK NIRWAN |
| 5     | 19CE005    | ABHISHEK YADAV  |
| 6     | 19CE006    | ADITYA KUMAR    |
| 7     | 19CE007    | ADITYA PUNDIR   |
| 8     | 19CE008    | ADITYA SEHRAWAT |
| 9     | 19CE009    | ADITYA SINGH    |
| 10    | 19CE010    | AJAY SHARMA     |
| 11    | 19CE012    | AMAN            |
| 12    | 19CE013    | AMAN SINGH      |
| 13    | 19CE014    | ANKIT YADAV     |
| 14    | 19CE015