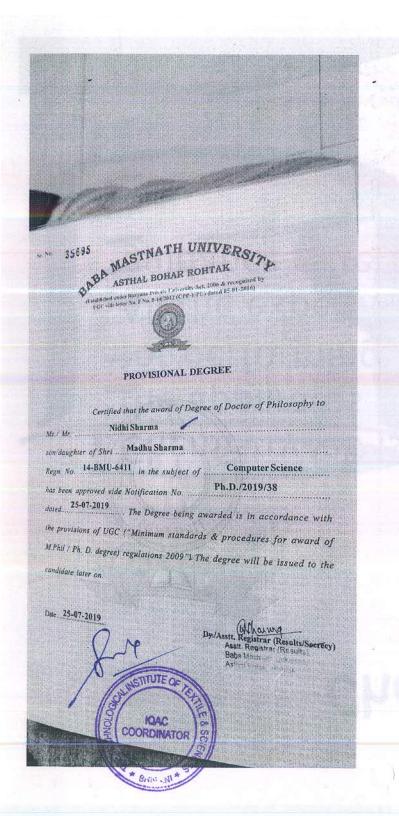

#### MAHARSHI DAYANAND UNIVERSITY, ROHTAK

(A State University established under Haryana Act No. 25 of 1975)
NAAC Accredited 'A' Grade

#### PROVISIONAL DEGREE (Ph.D)

It is certified that the Vice-Chancellor has approved the award of Ph.D Degree to

| Mr./Ms. Ja                     | voti  | Chaudh    | ary       | Søn/Daughter                |
|--------------------------------|-------|-----------|-----------|-----------------------------|
| of Shri Ram                    | Ehr   | andra     | Regr      | No. 00-BREB-181             |
| in the subject of . Bampu      | etera | Science & | Engine    | crung The result has been   |
| declared vide Notification No. | 201   | 8/12      | date 14.: | 12:2018 The original degree |
| will be issued to the candida  |       |           |           |                             |

Dated 20:06:2019

Deputy Assistant Registrar (Secrecy)

M. D. University,

Robbak

IOAC COORDINATOR

Director,

THE TECHNOLOGICAL INSTITUTE
OF TEXTILE & SCIENCES, BHIWANI

कुलसचिव